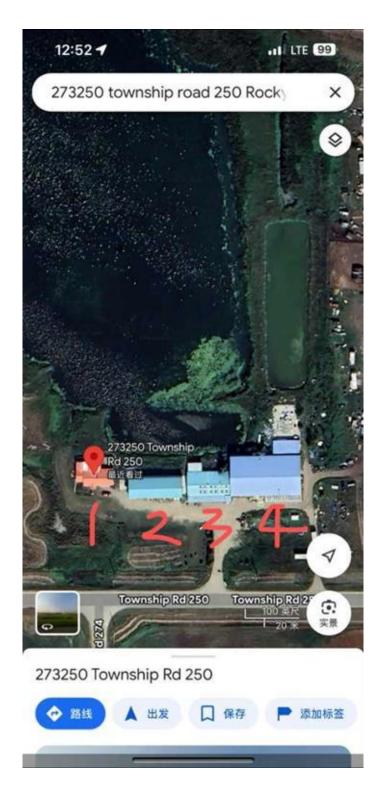

# \$1,850,000 - 273250 Township Road 250 Road E, Rural Rocky View County

MLS® #A2235183

## **Community Information**

Address273250 Township Road 250 Road ESubdivisionNONE

| City        | Rural Rocky View County |
|-------------|-------------------------|
| County      | Rocky View County       |
| Province    | Alberta                 |
| Postal Code | T1Z 0Y5                 |