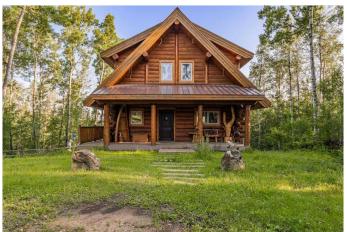

## \$699,000

1 Bedroom, 1.00 Bathroom, 1,455 sqft Agri-Business on 49.20 Acres

NONE, Village at Pigeon Lake, Alberta

Discover a truly unique opportunity to own 49 acres along the picturesque Battle River and close to Pigeon Lake. This 1454 sq/ft custom home blends rustic charm with modern living, offering 2 bedrooms with the potential to add more. The home boasts vaulted ceilings creating a spacious feel while large decks provide stunning views of the river making it the perfect spot to unwind and connect with nature. The property is a haven for horse lovers, complete with a well-equipped barn, a spacious shop, and 2 stock waterers. It's a paradise for wildlife enthusiasts with frequent sightings of deer and other wildlife right in your backyard. Despite its tranquil and private setting, this sanctuary is conveniently located less than an hour from both Edmonton and Red Deer offering the perfect balance of seclusion and accessibility. With just a few finishing touches needed, this property is ready to be transformed into your dream retreat. Don't miss this rare chance to own a piece of Alberta's natural beauty!

#### **Exterior**

Roof Metal
Construction Log

Foundation ICF Block