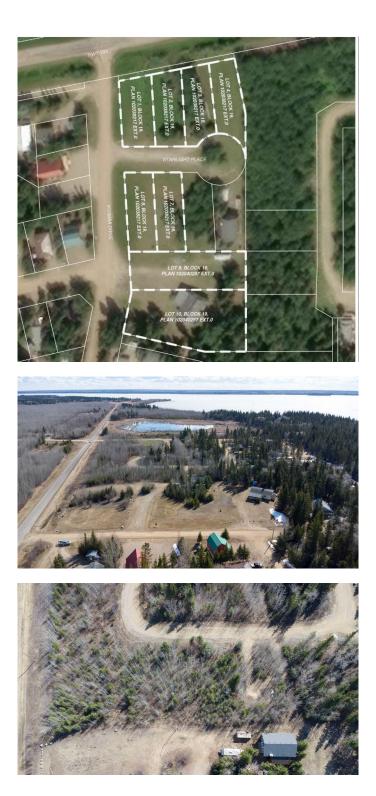

#### \$179,000

0 Bedroom, 0.00 Bathroom, Land on 0.55 Acres

NONE, Turtle Lake, Saskatchewan

Lot 10 Kivimaa Drive –- Located in the scenic Resort Village of Kivimaa–Moonlight Bay on the shores of Turtle Lake, SK, this 0.55 acre developed lot along Kivimaa Drive features a 1,728 sq ft building on full basement but is currently vacant. In addition, there is water well on Lot 9 servicing both it and Lot 10. The original developerâ€"a family ownership groupâ€"has elected to sell these parcels as part of their estate planning process. According to village administration, the community features approximately 240 cabins, two boat launches, a fire station, a public playground, and a pickleball court currently under construction. Residents are drawn to the areaâ€<sup>™</sup>s natural beauty and the year-round recreation offered by the lake and nearby Meadow Lake Provincial Forest. A wholesale purchase consideration is being offered for those who would like the option of acquiring multiple lots for a family compound, or for investors looking to grow their portfolio. GST applies. Please contact the listing office to request a detailed information package.