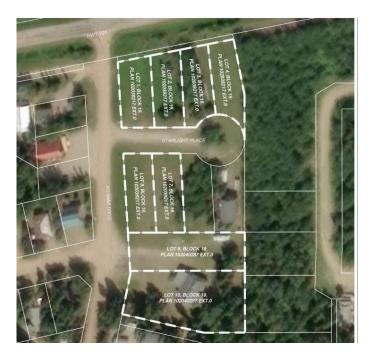

as part of their estate planning process. According to village administration, the community features approximately 240 cabins, two boat launches, a fire station, a public playground, and a pickleball court currently under construction. Residents are drawn to the area's natural beauty and the year-round recreation offered by the lake and nearby Meadow Lake Provincial Forest. A wholesale purchase consideration is being offered for those who would like the option of acquiring multiple lots for a family compound, or for investors looking to grow their portfolio. GST applies. Please contact the listing office to request a detailed information package.

#### **Essential Information**

MLS® # A2235044

Price \$129,000

Bathrooms 0.00

Acres 0.19

Type Land

Sub-Type Recreational

Status Active







## **Community Information**

Address Lot 8 Starlight Place

Subdivision NONE

City Turtle Lake

County Saskcatchewan Province Saskatchewan

Postal Code S9X 1E6

#### **Additional Information**

Date Listed June 26th, 2025

Days on Market 61

Zoning LA1

## **Listing Details**

Listing Office RE/MAX OF LLOYDMINSTER

Data is supplied by Pillar 9â,¢ MLS® System. Pillar 9â,¢ is the owner of the copyright in its MLS® System. Data is deemed reliable but is not guaranteed accurate by Pillar 9â,¢. The trademarks MLS®, Multiple Listing Service® and the associated logos are owned by The Canadian Real Estate Association (CREA) and identify the quality of services provided by real estate professionals who are members of CREA. Used under license.