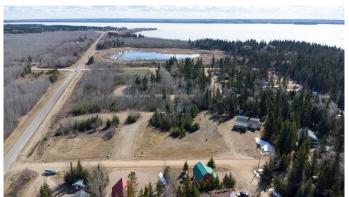

part of their estate planning process. According to village administration, the community features approximately 240 cabins, two boat launches, a fire station, a public playground, and a pickleball court currently under construction. Residents are drawn to the area's natural beauty and the year-round recreation offered by the lake and nearby Meadow Lake Provincial Forest. A wholesale purchase consideration is being offered for those who would like the option of acquiring multiple lots for a family compound, or for investors looking to grow their portfolio. GST applies. Please contact the listing office to request a detailed information package.

#### **Essential Information**

MLS® # A2235044

Price \$129,000

Bathrooms 0.00

Acres 0.19

Type Land

Sub-Type Recreational

Status Active







## **Community Information**

Address Lot 8 Starlight Place

Subdivision NONE

City Turtle Lake

County Saskcatchewan Province Saskatchewan

Postal Code S9X 1E6

#### **Additional Information**

Date Listed June 26th, 2025

Days on Market 61

Zoning LA1

## **Listing Details**

Listing Office RE/MAX OF LLOYDMINSTER

Data is supplied by Pillar 9â,¢ MLS® System. Pillar 9â,¢ is the owner of the copyright in its MLS® System. Data is deemed reliable but is not guaranteed accurate by Pillar 9â,¢. The trademarks MLS®, Multiple Listing Service® and the associated logos are owned by The Canadian Real Estate Association (CREA) and identify the quality of services provided by real estate professionals who are members of CREA. Used under license.