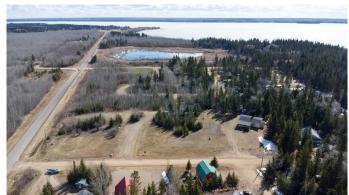

### \$125,000

0 Bedroom, 0.00 Bathroom, Land on 0.19 Acres

NONE, Turtle Lake, Saskatchewan

Located in the scenic Resort Village of Kivimaaâ€"Moonlight Bay on the shores of Turtle Lake, SK, this 0.19-acre developed lot in the Starlight Place cul-de-sac offers natural gas and underground power at the property boundary. The original developerâ€"a family ownership groupâ€"has elected to sell these parcels as part of their estate planning process. According to village administration, the community features approximately 240 cabins, two boat launches, a fire station, a public playground, and a pickleball court currently under construction. Residents are drawn to the area's natural beauty and the year-round recreation offered by the lake and nearby Meadow Lake Provincial Forest. A wholesale purchase consideration is being offered for those who would like the option of acquiring multiple lots for a family compound, or for investors looking to grow their portfolio. GST applies. Please contact the listing office to request a detailed information package.