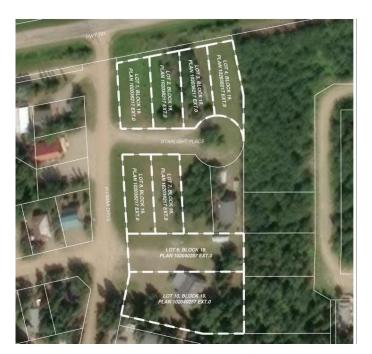

### \$125,000

0 Bedroom, 0.00 Bathroom, Land on 0.19 Acres

NONE, Turtle Lake, Saskatchewan

Located in the scenic Resort Village of Kivimaaâ€"Moonlight Bay on the shores of Turtle Lake, SK, this 0.19-acre developed lot in the Starlight Place cul-de-sac offers natural gas and underground power at the property boundary. The original developerâ€"a family ownership groupâ€"has elected to sell these parcels as part of their estate planning process. According to village administration, the community features approximately 240 cabins, two boat launches, a fire station, a public playground, and a pickleball court currently under construction. Residents are drawn to the area's natural beauty and the year-round recreation offered by the lake and nearby Meadow Lake Provincial Forest. A wholesale purchase consideration is being offered for those who would like the option of acquiring multiple lots for a family compound, or for investors looking to grow their portfolio. GST applies. Please contact the listing office to request a detailed information package.

## **Community Information**

Address Lot 7 Starlight Place

Subdivision NONE

City Turtle Lake

County Saskcatchewan Province Saskatchewan

Postal Code S9X 1E6