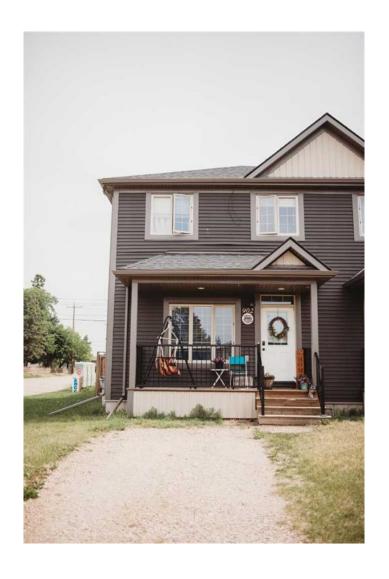

# \$249,000 - 902 8 Avenue, Wainwright

MLS® #A2234977

## \$249,000

3 Bedroom, 3.00 Bathroom, 1,047 sqft Residential on 0.09 Acres

NONE, Wainwright, Alberta

Step into this warm and inviting 2-storey semi-detached home boasting 1,047 square feet of thoughtfully designed living space and an open floor plan that's perfect for both everyday living and entertaining. The main floor welcomes you with a flood of natural light pouring through large windows, highlighting the open-concept kitchen, dining, and living area. Whether you love a bright, sun-filled space or a cozier ambiance, you're covered â€" the custom blinds offer privacy and shade, while dimmable pot lights let you set the perfect mood. A convenient 2-piece bathroom completes the main level. Upstairs, you'II find three comfortable bedrooms, a charming nook that's ideal for a home office or reading corner, and a full 4-piece bathroom. Like the main floor, the upper level features plenty of windows and custom blinds, creating a welcoming and restful retreat. The fully finished basement offers even more space â€" currently used as a master bedroom, this open area also includes a 3-piece bathroom, a laundry room, and tons of potential to customize the space to your needs, whether it's a family room, home gym, or guest suite. Step out the back door onto your private deck, perfect for relaxing or entertaining, and enjoy the fully fenced backyard with lots of room to play or garden. A generous 14'-7― x 6'-3― shed provides excellent storage for tools, bikes, or seasonal items. This home is the perfect blend of comfort, style, and functionality â€" and