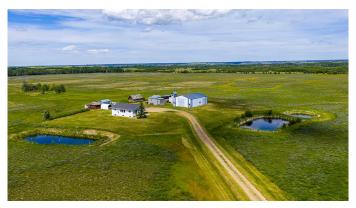

## \$819,900

2 Bedroom, 1.00 Bathroom, Agri-Business on 160.00 Acres

NONE, Rural Spirit River No. 133, M.D. of, Alberta

Homestead dreams could be your reality! This incredible 160-acre farm has been cherished by the same family for 95 years, and now it's ready to be passed on to the next generation of farming roots and rural legacy. Set on a dead-end road off RR 44 down the Volin RD this stunning parcel offers peace, privacy, and potential, bordered by Ducks Unlimited conservation land to the North and West, and neighboring farms to the South and East. The property features: 20-acre homesite, 10 acres of mature trees, and 130 acres of prime Peace Country farmland. Outside offers a 40'x60' insulated tin shop with concrete floor, floor drain, water lines, wood stove, office, mezzanine storage, and dual overhead doors. Outbuildings include 5 graineries, 3 storage sheds, and 3 dugouts throughout the property, supporting both crop and livestock possibilities. The 1991-built 1458 sq.ft bungalow offers cozy, updated living with newly installed front steps and new windows throughout in 2021. The spacious fover leads to main floor laundry with sink just off the upgraded kitchen featuring custom organizer shelving, French pantry, and center island bar. The open concept living space is complete with 2 bedrooms, 1 large bathroom, and new paint and trim. The unfinished basement features new furnace in 2022 and newer hot water tank and offers ample space for future

development. Whether you're looking to farm, homestead, or simply enjoy the serenity of nature, this land is irreplaceable. Embrace the heritage, the fertile ground, and the unmatched location in the picturesque Dunvegan area. Build your family's legacy with this once-in-a-century opportunity!