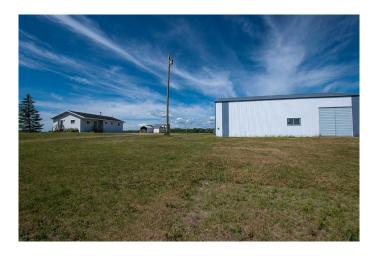

## \$819,900

2 Bedroom, 1.00 Bathroom, Agri-Business on 160.00 Acres

NONE, Rural Spirit River No. 133, M.D. of, Alberta

Homestead dreams could be your reality! This incredible 160-acre farm has been cherished by the same family for 95 years, and now it's ready to be passed on to the next generation of farming roots and rural legacy. Set on a dead-end road off RR 44 down the Volin RD this stunning parcel offers peace, privacy, and potential, bordered by Ducks Unlimited conservation land to the North and West, and neighboring farms to the South and East. The property features: 20-acre homesite, 10 acres of mature trees, and 130 acres of prime Peace Country farmland. Outside offers a 40'x60' insulated tin shop with concrete floor, floor drain, water lines, wood stove, office, mezzanine storage, and dual overhead doors. Outbuildings include 5 graineries, 3 storage sheds, and 3 dugouts throughout the property, supporting both crop and livestock possibilities. The 1991-built 1458 sq.ft bungalow offers cozy, updated living with newly installed front steps and new windows throughout in 2021. The spacious fover leads to main floor laundry with sink just off the upgraded kitchen featuring custom organizer shelving, French pantry, and center island bar. The open concept living space is complete with 2 bedrooms, 1 large bathroom, and new paint and trim. The unfinished basement features new furnace in 2022 and newer hot water tank and offers ample space for future