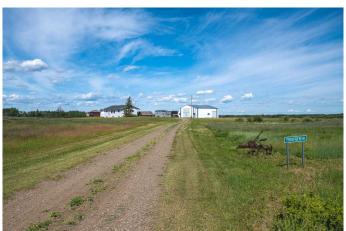

## \$819,900

2 Bedroom, 1.00 Bathroom, Agri-Business on 160.00 Acres

NONE, Rural Spirit River No. 133, M.D. of, Alberta

Homestead dreams could be your reality! This incredible 160-acre farm has been cherished by the same family for 95 years, and now it's ready to be passed on to the next generation of farming roots and rural legacy. Set on a dead-end road off RR 44 down the Volin RD this stunning parcel offers peace, privacy, and potential, bordered by Ducks Unlimited conservation land to the North and West, and neighboring farms to the South and East. The property features: 20-acre homesite, 10 acres of mature trees, and 130 acres of prime Peace Country farmland. Outside offers a 40'x60' insulated tin shop with concrete floor, floor drain, water lines, wood stove, office, mezzanine storage, and dual overhead doors. Outbuildings include 5 graineries, 3 storage sheds, and 3 dugouts throughout the property, supporting both crop and livestock possibilities. The 1991-built 1458 sq.ft bungalow offers cozy, updated living with newly installed front steps and new windows throughout in 2021. The spacious fover leads to main floor laundry with sink just off the upgraded kitchen featuring custom organizer shelving, French pantry, and center island bar. The open concept living space is complete with 2 bedrooms, 1 large bathroom, and new paint and trim. The unfinished basement features new furnace in 2022 and newer hot water tank and offers ample space for future

development. Whether you're looking to farm, homestead, or simply enjoy the serenity of nature, this land is irreplaceable. Embrace the heritage, the fertile ground, and the unmatched location in the picturesque Dunvegan area. Build your family's legacy with this once-in-a-century opportunity!