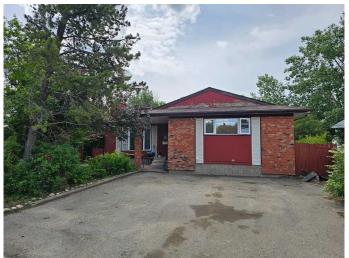

### \$369,900

3 Bedroom, 3.00 Bathroom, 1,350 sqft Residential on 0.12 Acres

Patterson Place., Grande Prairie, Alberta

Looking for a fantastic home with a separate garden suite? This is the one!

This truly unique property offers exceptional value. The main home is a bright and spacious 1,350 sq ft bungalow featuring a large kitchen with ample cabinetry that flows into the dining area and cozy family room. A wood-burning fireplace with stone accent wall adds charm to the inviting front living room. The basement is partially developed, offering future potential. The standout feature is the detached 24x22 garden suite, complete with living area, kitchen, and a full basement bedroom suite with bathroom and own laundry â€" perfect for extended family, guests, or could be used as a potential rental suite .

Situated on a mature landscaped lot, this home includes front and back interlocking brick patios, a double paved driveway, and is located directly across from a park. A rare opportunity to own a property like this!