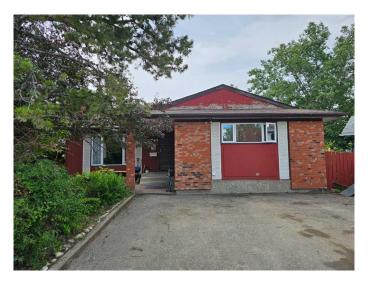

### \$369,900

3 Bedroom, 3.00 Bathroom, 1,350 sqft Residential on 0.12 Acres

Patterson Place., Grande Prairie, Alberta

Looking for a fantastic home with a separate garden suite? This is the one!

This truly unique property offers exceptional value. The main home is a bright and spacious 1,350 sq ft bungalow featuring a large kitchen with ample cabinetry that flows into the dining area and cozy family room. A wood-burning fireplace with stone accent wall adds charm to the inviting front living room. The basement is partially developed, offering future potential. The standout feature is the detached 24x22 garden suite, complete with living area, kitchen, and a full basement bedroom suite with bathroom and own laundry â€" perfect for extended family, guests, or could be used as a potential rental suite .

Situated on a mature landscaped lot, this home includes front and back interlocking brick patios, a double paved driveway, and is located directly across from a park. A rare opportunity to own a property like this!