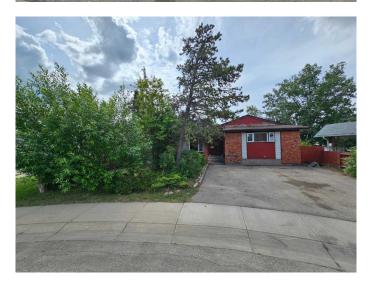

### \$369,900

3 Bedroom, 3.00 Bathroom, 1,350 sqft Residential on 0.12 Acres

Patterson Place., Grande Prairie, Alberta

Looking for a fantastic home with a separate garden suite? This is the one!

This truly unique property offers exceptional value. The main home is a bright and spacious 1,350 sq ft bungalow featuring a large kitchen with ample cabinetry that flows into the dining area and cozy family room. A wood-burning fireplace with stone accent wall adds charm to the inviting front living room. The basement is partially developed, offering future potential. The standout feature is the detached 24x22 garden suite, complete with living area, kitchen, and a full basement bedroom suite with bathroom and own laundry â€" perfect for extended family, guests, or could be used as a potential rental suite .

Situated on a mature landscaped lot, this home includes front and back interlocking brick patios, a double paved driveway, and is located directly across from a park. A rare opportunity to own a property like this!