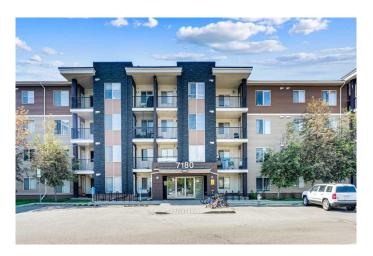

# \$211,000

1 Bedroom, 1.00 Bathroom, 575 sqft Residential on 0.00 Acres

Saddle Ridge, Calgary, Alberta

1 bedroom unit located on the 2nd floor. This unit shows pride of ownership & offers upgraded flooring, stainless steel appliances, open concept, deck, en suite laundry, underground parking & much more. The unit features a spacious kitchen with eating bar & a nook, good size living room that offers patio doors to the deck, there is also a good size bedroom & 4pc bath. Underground parking stall number 138. Close to green spaces, school, shopping, bus, L.R.T. & all other amenities.