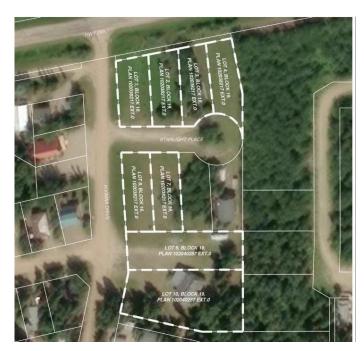

## \$69,900

0 Bedroom, 0.00 Bathroom, Land on 0.19 Acres

NONE, Turtle Lake, Saskatchewan

Located in the scenic Resort Village of Kivimaaâ€"Moonlight Bay on the shores of Turtle Lake, SK, this 0.19-acre developed lot in the Starlight Place cul-de-sac offers natural gas and underground power at the property boundary. The original developerâ€"a family ownership groupâ€"has elected to sell these parcels as part of their estate planning process. According to village administration, the community features approximately 240 cabins, two boat launches, a fire station, a public playground, and a pickleball court currently under construction. Residents are drawn to the area's natural beauty and the year-round recreation offered by the lake and nearby Meadow Lake Provincial Forest. A wholesale purchase consideration is being offered for those who would like the option of acquiring multiple lots for a family compound, or for investors looking to grow their portfolio. Please contact the listing office to request a detailed information package.