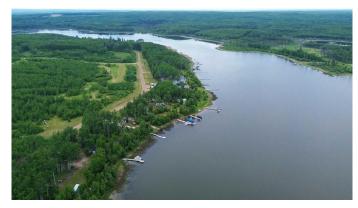

### \$69,000

0 Bedroom, 0.00 Bathroom, Land on 0.26 Acres

NONE, Branch Lake, Saskatchewan

Here's a rare opportunity to own a pristine 0.26-acre lakefront lot at scenic Branch Lake. nestled in northwest Saskatchewan's peaceful parkland-to-boreal transition zone. These well-treed parcels offer the serenity of a smaller, but deep, lake with northern pike and walleye in its waters. Power and phone installed to each lot boundary. Private boat launch. Experience the quiet charm of the lakeside living while staying close to the amenities available in Loon Lake, Paradise Hill, or Cold Lake. Outdoor enthusiasts will appreciate the proximity to the Bronson Forest with its year around recreation opportunities, numerous lakes, and wildlife. There is all season accessibility from either west from Loon Lake or south and east of Cold Lake from Highway 21 on secondary road #699 to RR 3243 north (approx. 4 miles). Detailed maps and signage are in place. Each lot is subject to building restrictions within 12 years of purchase to preserve the continuity and natural character of the resort community. A wholesale purchase consideration is being offered for those who would like the option of acquiring multiple lots for a family compound, or for investors looking to grow their portfolio. A proposed second phase for additional lots situated one row back is also available. GST applies. Please contact the listing office to request a detailed information package.