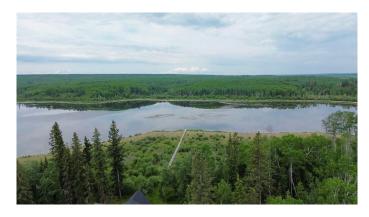

### \$69,000

0 Bedroom, 0.00 Bathroom, Land on 0.26 Acres

NONE, Branch Lake, Saskatchewan

Here's a rare opportunity to own a pristine 0.26-acre lakefront lot at scenic Branch Lake. nestled in northwest Saskatchewan's peaceful parkland-to-boreal transition zone. These well-treed parcels offer the serenity of a smaller, but deep, lake with northern pike and walleye in its waters. Power and phone installed to each lot boundary. Private boat launch. Experience the quiet charm of the lakeside living while staying close to the amenities available in Loon Lake, Paradise Hill, or Cold Lake. Outdoor enthusiasts will appreciate the proximity to the Bronson Forest with its year around recreation opportunities, numerous lakes, and wildlife. There is all season accessibility from either west from Loon Lake or south and east of Cold Lake from Highway 21 on secondary road #699 to RR 3243 north (approx. 4 miles). Detailed maps and signage are in place. Each lot is subject to building restrictions within 12 years of purchase to preserve the continuity and natural character of the resort community. A wholesale purchase consideration is being offered for those who would like the option of acquiring multiple lots for a family compound, or for investors looking to grow their portfolio. A proposed second phase for additional lots situated one row back is also available. GST applies. Please contact the listing office to request a detailed information package.