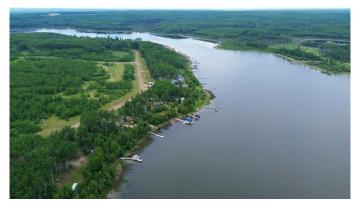

### \$65,000

0 Bedroom, 0.00 Bathroom, Land on 0.27 Acres

NONE, Branch Lake, Saskatchewan

Here's a rare opportunity to own a pristine 0.27-acre lakefront lot at scenic Branch Lake. nestled in northwest Saskatchewan's peaceful parkland-to-boreal transition zone. These well-treed parcels offer the serenity of a smaller, but deep, lake with northern pike and walleye in its waters. Power and phone installed to each lot boundary. Private boat launch. Experience the quiet charm of the lakeside living while staying close to the amenities available in Loon Lake, Paradise Hill, or Cold Lake. Outdoor enthusiasts will appreciate the proximity to the Bronson Forest with its year around recreation opportunities, numerous lakes, and wildlife. There is all season accessibility from either west from Loon Lake or south and east of Cold Lake from Highway 21 on secondary road #699 to RR 3243 north (approx. 4 miles). Detailed maps and signage are in place. Each lot is subject to building restrictions within 12 years of purchase to preserve the continuity and natural character of the resort community. A wholesale purchase consideration is being offered for those who would like the option of acquiring multiple lots for a family compound, or for investors looking to grow their portfolio. A proposed second phase for additional lots situated one row back is also available. GST applies. Please contact the listing office to request a detailed information package.