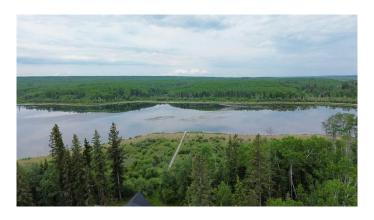

### \$65,000

0 Bedroom, 0.00 Bathroom, Land on 0.27 Acres

NONE, Branch Lake, Saskatchewan

Here's a rare opportunity to own a pristine 0.27-acre lakefront lot at scenic Branch Lake. nestled in northwest Saskatchewan's peaceful parkland-to-boreal transition zone. These well-treed parcels offer the serenity of a smaller, but deep, lake with northern pike and walleye in its waters. Power and phone installed to each lot boundary. Private boat launch. Experience the quiet charm of the lakeside living while staying close to the amenities available in Loon Lake, Paradise Hill, or Cold Lake. Outdoor enthusiasts will appreciate the proximity to the Bronson Forest with its year around recreation opportunities, numerous lakes, and wildlife. There is all season accessibility from either west from Loon Lake or south and east of Cold Lake from Highway 21 on secondary road #699 to RR 3243 north (approx. 4 miles). Detailed maps and signage are in place. Each lot is subject to building restrictions within 12 years of purchase to preserve the continuity and natural character of the resort community. A wholesale purchase consideration is being offered for those who would like the option of acquiring multiple lots for a family compound, or for investors looking to grow their portfolio. A proposed second phase for additional lots situated one row back is also available. GST applies. Please contact the listing office to request a detailed information package.