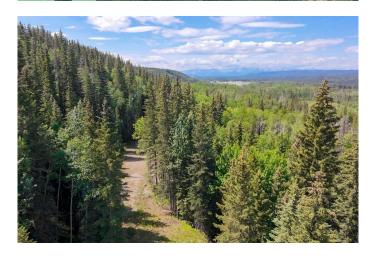

## \$163,800

0 Bedroom, 0.00 Bathroom, Land on 11.56 Acres

NONE, Rural Yellowhead County, Alberta

Over 11.5 acres of land situated just minutes from Hinton. Offering nice views of the foothills and the Athabasca River, this parcel of unserviced land would be a great recreational retreat. Located off the beaten path, but less than a 5 minute drive from town amenities, this property offers an excellent mix of seclusion and convenience. A good size portion of the property has been cleared, levelled, and topped with gravel and a couple RV stalls have been built. The bulk of the property is in it's natural state with trees, brush, and an abundance of wildlife moving along the game trails and through the clearings. A pipeline crossing agreement is properly in place for access. If you're seeking an affordable opportunity to own your own little piece of the foothills, this property could be the one!

#### **Exterior**

Lot Description Secluded, Treed, Views, Brush, Cleared