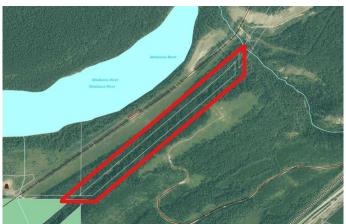

## \$163,800

0 Bedroom, 0.00 Bathroom, Land on 11.56 Acres

NONE, Rural Yellowhead County, Alberta

Over 11.5 acres of land situated just minutes from Hinton. Offering nice views of the foothills and the Athabasca River, this parcel of unserviced land would be a great recreational retreat. Located off the beaten path, but less than a 5 minute drive from town amenities, this property offers an excellent mix of seclusion and convenience. A good size portion of the property has been cleared, levelled, and topped with gravel and a couple RV stalls have been built. The bulk of the property is in it's natural state with trees, brush, and an abundance of wildlife moving along the game trails and through the clearings. A pipeline crossing agreement is properly in place for access. If you're seeking an affordable opportunity to own your own little piece of the foothills, this property could be the one!

#### **Amenities**

Utilities None

Waterfront Creek, River Access