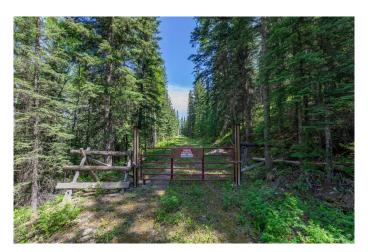

## \$163,800

0 Bedroom, 0.00 Bathroom, Land on 11.56 Acres

NONE, Rural Yellowhead County, Alberta

Over 11.5 acres of land situated just minutes from Hinton. Offering nice views of the foothills and the Athabasca River, this parcel of unserviced land would be a great recreational retreat. Located off the beaten path, but less than a 5 minute drive from town amenities, this property offers an excellent mix of seclusion and convenience. A good size portion of the property has been cleared, levelled, and topped with gravel and a couple RV stalls have been built. The bulk of the property is in it's natural state with trees, brush, and an abundance of wildlife moving along the game trails and through the clearings. A pipeline crossing agreement is properly in place for access. If you're seeking an affordable opportunity to own your own little piece of the foothills, this property could be the one!

#### **Exterior**

Lot Description Secluded, Treed, Views, Brush, Cleared