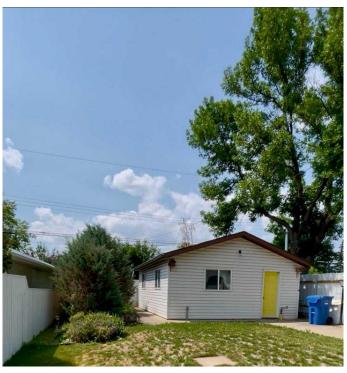

#### **Exterior**

Exterior Features Awning(s), Courtyard, Private Yard, Rain Gutters

Lot Description City Lot, Few Trees, Front Yard, Lawn, Rectangular Lot, Street Lighting,

Underground Sprinklers, Cleared