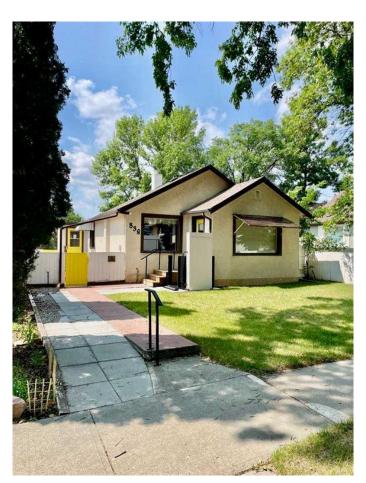

# \$220,000 - 838 12 St Street N, Lethbridge

MLS® #A2234491

# \$220,000

1 Bedroom, 1.00 Bathroom, 763 sqft Residential on 0.11 Acres

Senator Buchanan, Lethbridge, Alberta

Investor's, First time property buyers, or Home Flippers this is a must see! Cute 1 bedroom house on a nice sized lot. Features a double garage, underground sprinklers, gas lamp, awnings and a nice layout. Home was just professionally cleaned so its ready to move in or start renos to add your own touch and style to the property. There is potential to put another room downstairs if windows were made egress, just down the back alley there is a school with a playground as well.

Built in 1940

### **Essential Information**

MLS® # A2234491 Price \$220,000

Bedrooms 1

Bathrooms 1.00

Full Baths 1

Square Footage 763

Acres 0.11

Year Built 1940

Type Residential

Sub-Type Detached

Style Bungalow

Status Active

# **Community Information**

Address 838 12 St Street N Subdivision Senator Buchanan

City Lethbridge
County Lethbridge
Province Alberta
Postal Code T1H2H6

#### **Exterior**

Exterior Features Awning(s), Courtyard, Private Yard, Rain Gutters

Lot Description City Lot, Few Trees, Front Yard, Lawn, Rectangular Lot, Street Lighting,

Underground Sprinklers, Cleared

Roof Asphalt Shingle

Construction Stucco, Wood Frame

Foundation Poured Concrete