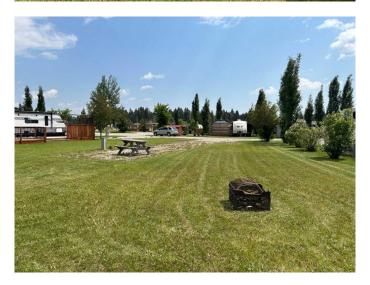

Lot #117 is a 4,268 sq.ft. lot with a cute bunkie, fire pit and picnic table. Endless possibilities await on this blank slateâ€"customize it to fit your personal style and needs.

Sundre River Resort is more than just a place to park your RV â€" it's a welcoming, tight-knit community where friendly neighbors become friends. With over 50 acres of forested trails and river paths to explore, it's easy to enjoy nature at your own pace. Kids can burn off energy at any of the three playgrounds or the large soccer field, while your four-legged family members will love the designated off-leash dog area.

#### **Exterior**

Lot Description Lawn, Level, Rectangular Lot, Near Golf Course, No Neighbours Behind