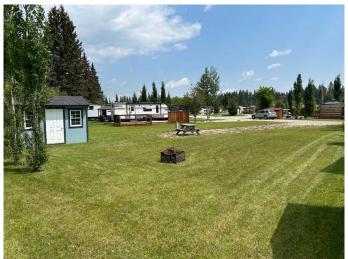

Lot #117 is a 4,268 sq.ft. lot with a cute bunkie, fire pit and picnic table. Endless possibilities await on this blank slateâ€"customize it to fit your personal style and needs.

Sundre River Resort is more than just a place to park your RV â€" it's a welcoming, tight-knit community where friendly neighbors become friends. With over 50 acres of forested trails and river paths to explore, it's easy to enjoy nature at your own pace. Kids can burn off energy at any of the three playgrounds or the large soccer field, while your four-legged family members will love the designated off-leash dog area.

#### **Exterior**

Lot Description Lawn, Level, Rectangular Lot, Near Golf Course, No Neighbours Behind