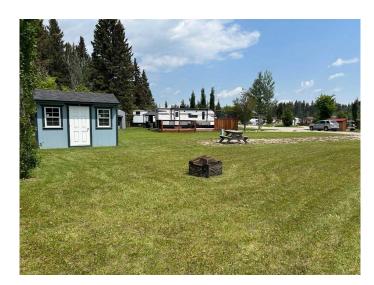

Lot #117 is a 4,268 sq.ft. lot with a cute bunkie, fire pit and picnic table. Endless possibilities await on this blank slateâ€"customize it to fit your personal style and needs.

Sundre River Resort is more than just a place to park your RV â€" it's a welcoming, tight-knit community where friendly neighbors become friends. With over 50 acres of forested trails and river paths to explore, it's easy to enjoy nature at your own pace. Kids can burn off energy at any of the three playgrounds or the large soccer field, while your four-legged family members will love the designated off-leash dog area.

#### **Exterior**

Lot Description Lawn, Level, Rectangular Lot, Near Golf Course, No Neighbours Behind