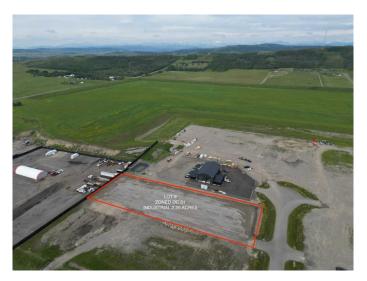

Excellent opportunity to purchase 2.25 acres of industrial-zoned (DC31) land just outside of Diamond Valley East (formerly Black Diamond). This flat, fully gravelled parcel offers paved access with no road bans, making it ideal for a variety of commercial or industrial applications.

Conveniently located minutes from the Town of Diamond Valley, this property combines rural flexibility with proximity to town services. The site is ready for development or immediate use. Highlights: Zoning: Direct Control District (DC31) â€" buyer to confirm permitted uses with municipality. Size: 2.25 acres. Topography: Flat and usable. Surface: Gravelled and level. Access: Paved road access, no seasonal road bans. Location: Just outside Diamond Valley East â€" easy access to Hwy 22 and regional markets. A rare opportunity to secure light industrial land in the Foothills County area, ideal for contractors, storage, or business development.