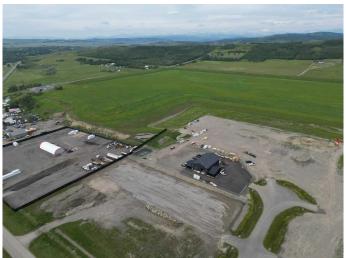

Excellent opportunity to purchase 2.25 acres of industrial-zoned (DC31) land just outside of Diamond Valley East (formerly Black Diamond). This flat, fully gravelled parcel offers paved access with no road bans, making it ideal for a variety of commercial or industrial applications.

Conveniently located minutes from the Town of Diamond Valley, this property combines rural flexibility with proximity to town services. The site is ready for development or immediate use. Highlights: Zoning: Direct Control District (DC31) â€" buyer to confirm permitted uses with municipality. Size: 2.25 acres. Topography: Flat and usable. Surface: Gravelled and level. Access: Paved road access, no seasonal road bans. Location: Just outside Diamond Valley East â€" easy access to Hwy 22 and regional markets. A rare opportunity to secure light industrial land in the Foothills County area, ideal for contractors, storage, or business development.