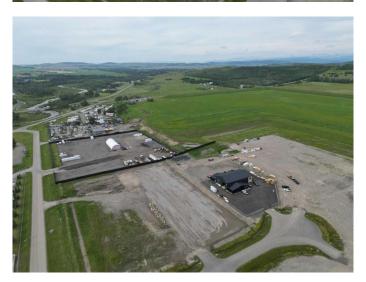

Excellent opportunity to purchase 2.25 acres of industrial-zoned (DC31) land just outside of Diamond Valley East (formerly Black Diamond). This flat, fully gravelled parcel offers paved access with no road bans, making it ideal for a variety of commercial or industrial applications.

Conveniently located minutes from the Town of Diamond Valley, this property combines rural flexibility with proximity to town services. The site is ready for development or immediate use. Highlights: Zoning: Direct Control District (DC31) â€" buyer to confirm permitted uses with municipality. Size: 2.25 acres. Topography: Flat and usable. Surface: Gravelled and level. Access: Paved road access, no seasonal road bans. Location: Just outside Diamond Valley East â€" easy access to Hwy 22 and regional markets. A rare opportunity to secure light industrial land in the Foothills County area, ideal for contractors, storage, or business development.