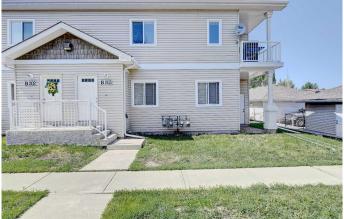

#### \$209,900

2 Bedroom, 1.00 Bathroom, 950 sqft Residential on 0.03 Acres

Crystal Landing, Grande Prairie, Alberta

Top floor 2 bed, 1 bath condo with DETACHED (Assigned)GARAGE #8 located in the Village at Crystal Landing. This unit features a spacious open concept layout with a large kitchen that offers lots cabinetry and counter space, pantry, and handy breakfast bar. Laundry/utility room is conveniently located right off the kitchen. Large living area opens onto an east-facing balcony, perfect for morning sun and evening BBQs with the gas line hookup. Primary bedroom with walk-in closet and 2nd bedroom share a 4 pc bath with large vanity. Appliance age: Washer/Dryer (1 yr), Fridge (2018), Dishwasher(2017), HWT (2016), Furnace Motor (2018). THE SELLER IS OFFERING A \$1,000 CREDIT FOR A NEW STOVE AND A \$1000 CREDIT TOWARDS FRESH PAINT, so you can easily make it your own. Enjoy one POWERED PARKING STALL, additional visitor parking, and with condo fees of \$349.99/month that include water, sewer, garbage, snow removal, lawn care, and exterior maintenance you'll enjoy a low-maintenance, stress-free lifestyle. Ideally located close to an array of amenities, including shopping centers, restaurants, parks, schools and within walking distance of Ivy Lake and its walking trails. IMMEDIATE POSSESSION AVAILABLE & EASY TO VIEW!

### Exterior

Exterior Features Balcony, BBQ gas line

| Lot Description | Landscaped      |
|-----------------|-----------------|
| Roof            | Asphalt Shingle |
| Construction    | Vinyl Siding    |
| Foundation      | Poured Concrete |