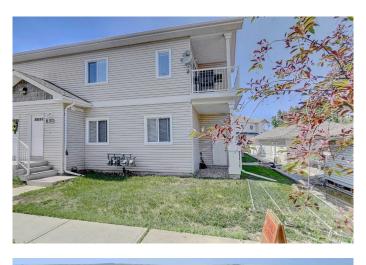

#### \$209,900

2 Bedroom, 1.00 Bathroom, 950 sqft Residential on 0.03 Acres

Crystal Landing, Grande Prairie, Alberta

Top floor 2 bed, 1 bath condo with DETACHED (Assigned)GARAGE #8 located in the Village at Crystal Landing. This unit features a spacious open concept layout with a large kitchen that offers lots cabinetry and counter space, pantry, and handy breakfast bar. Laundry/utility room is conveniently located right off the kitchen. Large living area opens onto an east-facing balcony, perfect for morning sun and evening BBQs with the gas line hookup. Primary bedroom with walk-in closet and 2nd bedroom share a 4 pc bath with large vanity. Appliance age: Washer/Dryer (1 yr), Fridge (2018), Dishwasher(2017), HWT (2016), Furnace Motor (2018). THE SELLER IS OFFERING A \$1,000 CREDIT FOR A NEW STOVE AND A \$1000 CREDIT TOWARDS FRESH PAINT, so you can easily make it your own. Enjoy one POWERED PARKING STALL, additional visitor parking, and with condo fees of \$349.99/month that include water, sewer, garbage, snow removal, lawn care, and exterior maintenance you'll enjoy a low-maintenance, stress-free lifestyle. Ideally located close to an array of amenities, including shopping centers, restaurants, parks, schools and within walking distance of Ivy Lake and its walking trails. IMMEDIATE POSSESSION AVAILABLE & EASY TO VIEW!

### Exterior

Exterior Features Balcony, BBQ gas line

| Lot Description | Landscaped      |
|-----------------|-----------------|
| Roof            | Asphalt Shingle |
| Construction    | Vinyl Siding    |
| Foundation      | Poured Concrete |