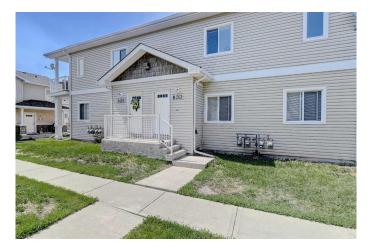

#### \$209,900

2 Bedroom, 1.00 Bathroom, 950 sqft Residential on 0.03 Acres

Crystal Landing, Grande Prairie, Alberta

Top floor 2 bed, 1 bath condo with DETACHED (Assigned)GARAGE #8 located in the Village at Crystal Landing. This unit features a spacious open concept layout with a large kitchen that offers lots cabinetry and counter space, pantry, and handy breakfast bar. Laundry/utility room is conveniently located right off the kitchen. Large living area opens onto an east-facing balcony, perfect for morning sun and evening BBQs with the gas line hookup. Primary bedroom with walk-in closet and 2nd bedroom share a 4 pc bath with large vanity. Appliance age: Washer/Dryer (1 yr), Fridge (2018), Dishwasher(2017), HWT (2016), Furnace Motor (2018). THE SELLER IS OFFERING A \$1,000 CREDIT FOR A NEW STOVE AND A \$1000 CREDIT TOWARDS FRESH PAINT, so you can easily make it your own. Enjoy one POWERED PARKING STALL, additional visitor parking, and with condo fees of \$349.99/month that include water, sewer, garbage, snow removal, lawn care, and exterior maintenance you'll enjoy a low-maintenance, stress-free lifestyle. Ideally located close to an array of amenities, including shopping centers, restaurants, parks, schools and within walking distance of Ivy Lake and its walking trails. IMMEDIATE POSSESSION AVAILABLE & EASY TO VIEW!

### Exterior

Exterior Features Balcony, BBQ gas line

| Lot Description | Landscaped      |
|-----------------|-----------------|
| Roof            | Asphalt Shingle |
| Construction    | Vinyl Siding    |
| Foundation      | Poured Concrete |