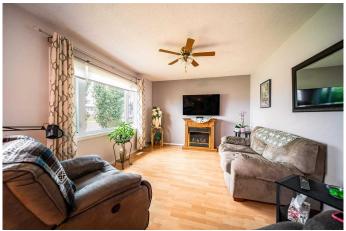

## \$279,000

3 Bedroom, 2.00 Bathroom, 1,024 sqft Residential on 0.20 Acres

Wainwright, Wainwright, Alberta

Charming 1124 Sq Ft Home with Double Attached Garage. This well-maintained 1124 sq ft home offers a functional layout and great curb appeal. Featuring 2 bedrooms on the main floor and 1 additional bedroom downstairs, it's ideal for families or those looking to downsize without sacrificing space. Enjoy the convenience of a large entryway and main floor laundry. The open-concept main floor flows nicely, with plenty of natural light throughout. Outside, the fenced yard includes garden boxesâ€"perfect for anyone with a green thumb. A double attached garage adds value and ease for year-round parking and storage. A comfortable and practical home in a great location!

### Interior

Interior Features Laminate Counters

Appliances Dryer, Electric Stove, Refrigerator, Washer, Window Coverings

Heating Forced Air, Natural Gas

Cooling None
Has Basement Yes

Basement Finished, Full