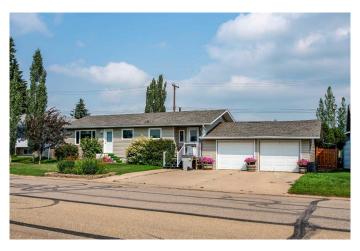

## \$279,000

3 Bedroom, 2.00 Bathroom, 1,024 sqft Residential on 0.20 Acres

Wainwright, Wainwright, Alberta

Charming 1124 Sq Ft Home with Double Attached Garage. This well-maintained 1124 sq ft home offers a functional layout and great curb appeal. Featuring 2 bedrooms on the main floor and 1 additional bedroom downstairs, it's ideal for families or those looking to downsize without sacrificing space. Enjoy the convenience of a large entryway and main floor laundry. The open-concept main floor flows nicely, with plenty of natural light throughout. Outside, the fenced yard includes garden boxesâ€"perfect for anyone with a green thumb. A double attached garage adds value and ease for year-round parking and storage. A comfortable and practical home in a great location!

#### **Essential Information**

MLS® # A2234099 Price \$279,000

Bedrooms 3
Bathrooms 2.00

Full Baths 2

Square Footage 1,024 Acres 0.20 Year Built 1971

Type Residential
Sub-Type Detached
Style Bungalow

Status Active

## **Community Information**

Address 233 14 Street
Subdivision Wainwright
City Wainwright

County Wainwright No. 61, M.D. of

Province Alberta
Postal Code T9W 1G4