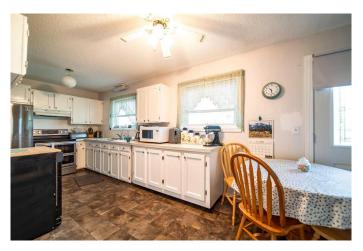

## \$279,000

3 Bedroom, 2.00 Bathroom, 1,024 sqft Residential on 0.20 Acres

Wainwright, Wainwright, Alberta

Charming 1124 Sq Ft Home with Double Attached Garage. This well-maintained 1124 sq ft home offers a functional layout and great curb appeal. Featuring 2 bedrooms on the main floor and 1 additional bedroom downstairs, it's ideal for families or those looking to downsize without sacrificing space. Enjoy the convenience of a large entryway and main floor laundry. The open-concept main floor flows nicely, with plenty of natural light throughout. Outside, the fenced yard includes garden boxesâ€"perfect for anyone with a green thumb. A double attached garage adds value and ease for year-round parking and storage. A comfortable and practical home in a great location!

### Interior

Interior Features Laminate Counters

Appliances Dryer, Electric Stove, Refrigerator, Washer, Window Coverings

Heating Forced Air, Natural Gas

Cooling None
Has Basement Yes

Basement Finished, Full