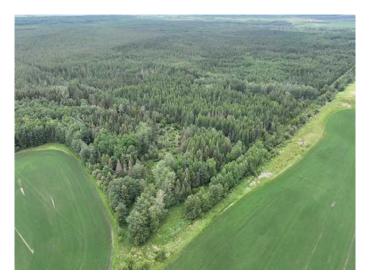

#### \$175,000

0 Bedroom, 0.00 Bathroom, Land on 160.00 Acres

NONE, Rural Athabasca County, Alberta

Recreation Quarter in Athabasca County.

North of Athabasca on Highway 813. Full bush quarter with lots of marketable size spruce. Half mile off the road makes this the ultimate hunting parcel. Access for viewing is by foot following a draining corridor. The last photo shows the walking path and directions.