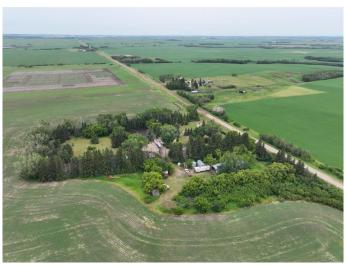

#### \$549,000

4 Bedroom, 3.00 Bathroom, 1,326 sqft Residential on 12.50 Acres

NONE, Rural Vermilion River, County of, Alberta

LOCATION! LOCATION! Just a short 10 minutes out of Vermilion this absolutely gorgeous acreage is on a spacious 12.5 Acre Parcel! Did you see that 3 car garage? This is an opportunity that can't be missed! This beautiful home is ready for a new owner to make it their own. You can find a Green House, Garden Shed, Tool Shed and Two Metal Quonsets on the property as well! A Bunk House is negotiable. Ideal acreage living at an affordable price! Come view this property today!

Type Residential Sub-Type Detached

Style Bungalow, Acreage with Residence

Status Active