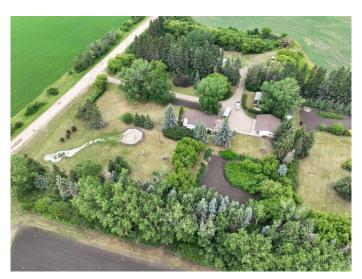

#### \$549,000

4 Bedroom, 3.00 Bathroom, 1,326 sqft Residential on 12.50 Acres

NONE, Rural Vermilion River, County of, Alberta

LOCATION! LOCATION! Just a short 10 minutes out of Vermilion this absolutely gorgeous acreage is on a spacious 12.5 Acre Parcel! Did you see that 3 car garage? This is an opportunity that can't be missed! This beautiful home is ready for a new owner to make it their own. You can find a Green House, Garden Shed, Tool Shed and Two Metal Quonsets on the property as well! A Bunk House is negotiable. Ideal acreage living at an affordable price! Come view this property today!

#### **Essential Information**

MLS® # A2234051 Price \$549,000

Bedrooms 4

Bathrooms 3.00 Full Baths 2

Half Datha 1

Half Baths 1

Square Footage 1,326 Acres 12.50

Year Built 1952