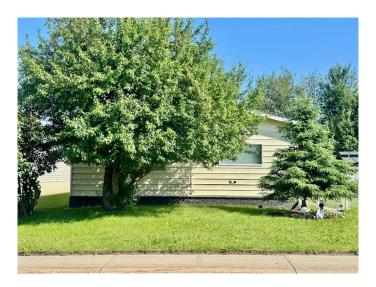

Enjoy outdoor living on the large deckâ€"ideal for BBQs and gatherings. The fully fenced and landscaped yard provides privacy, two storage sheds, and back alley access with room for RV parking. Located on a quiet, desirable street near schools, Graham Acres, the golf course, and more!

#### **Exterior**

Exterior Features Private Yard

Lot Description Back Lane, Back Yard, Front Yard, Landscaped

Roof Shingle

Construction Vinyl Siding, Wood Frame

Foundation Pillar/Post/Pier