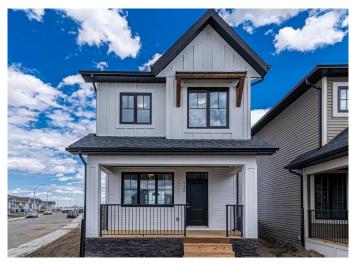

# \$513,400 - 227 Vista Road, Crossfield

MLS® #A2233903

## \$513,400

3 Bedroom, 3.00 Bathroom, 1,355 sqft Residential on 0.08 Acres

N/A, Crossfield, Alberta

This beautifully crafted home features an open-concept layout â€"perfect for both everyday living and entertaining. With three spacious bedrooms, there's plenty of room for the whole family. Step outside to enjoy a generous 144 sq. ft. front porch, ideal for morning coffee or evening relaxation. Located on a paved lane, this home offers added convenience and accessibility in a well-connected neighbourhood. Home is currently under construction. Photos are representative and may differ from the final product.