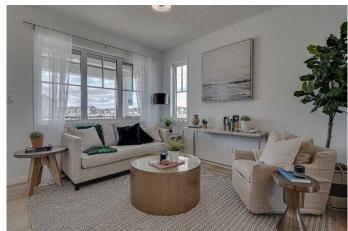

## \$513,400

3 Bedroom, 3.00 Bathroom, 1,355 sqft Residential on 0.08 Acres

N/A, Crossfield, Alberta

This beautifully crafted home features an open-concept layout â€"perfect for both everyday living and entertaining. With three spacious bedrooms, there's plenty of room for the whole family. Step outside to enjoy a generous 144 sq. ft. front porch, ideal for morning coffee or evening relaxation. Located on a paved lane, this home offers added convenience and accessibility in a well-connected neighbourhood. Home is currently under construction. Photos are representative and may differ from the final product.

#### Interior

Interior Features Kitchen Island, Open Floorplan, Pantry, Walk-In Closet(s)

Appliances See Remarks

Heating Natural Gas, See Remarks

Cooling None
Basement None