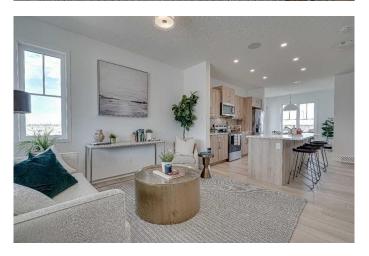

## \$513,400

3 Bedroom, 3.00 Bathroom, 1,355 sqft Residential on 0.08 Acres

N/A, Crossfield, Alberta

This beautifully crafted home features an open-concept layout â€"perfect for both everyday living and entertaining. With three spacious bedrooms, there's plenty of room for the whole family. Step outside to enjoy a generous 144 sq. ft. front porch, ideal for morning coffee or evening relaxation. Located on a paved lane, this home offers added convenience and accessibility in a well-connected neighbourhood. Home is currently under construction. Photos are representative and may differ from the final product.

#### Interior

Interior Features Kitchen Island, Open Floorplan, Pantry, Walk-In Closet(s)

Appliances See Remarks

Heating Natural Gas, See Remarks

Cooling None
Basement None