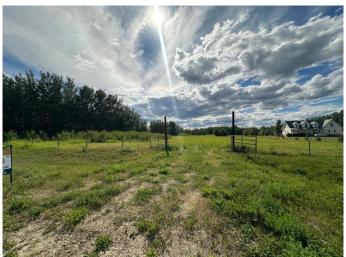

#### \$179,900

0 Bedroom, 0.00 Bathroom, Land on 3.52 Acres

Wapiti Heights Estates., Rural Grande Prairie No. 1, County of, Alberta

Build your dream home in the desirable Wapiti Heights Estates! This private treed 3.52 acre lot offers the perfect mix of space and tranquility just minutes from Grande Prairie. The property is partially cleared with a gated entrance already in place, providing added security and easy access. CR-5 zoning allows for wide range of residential and small-scale agricultural uses. Power and gas are available at the lot line, making this an ideal opportunity to create your ideal acreage retreat.