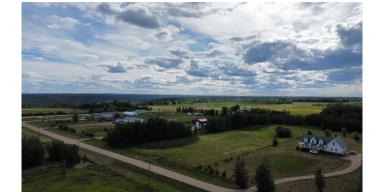

#### \$179,900

0 Bedroom, 0.00 Bathroom, Land on 3.52 Acres

Wapiti Heights Estates., Rural Grande Prairie No. 1, County of, Alberta

Build your dream home in the desirable Wapiti Heights Estates! This private treed 3.52 acre lot offers the perfect mix of space and tranquility just minutes from Grande Prairie. The property is partially cleared with a gated entrance already in place, providing added security and easy access. CR-5 zoning allows for wide range of residential and small-scale agricultural uses. Power and gas are available at the lot line, making this an ideal opportunity to create your ideal acreage retreat.