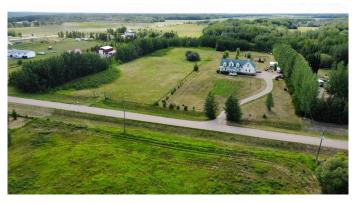

#### \$179,900

0 Bedroom, 0.00 Bathroom, Land on 3.52 Acres

Wapiti Heights Estates., Rural Grande Prairie No. 1, County of, Alberta

Build your dream home in the desirable Wapiti Heights Estates! This private treed 3.52 acre lot offers the perfect mix of space and tranquility just minutes from Grande Prairie. The property is partially cleared with a gated entrance already in place, providing added security and easy access. CR-5 zoning allows for wide range of residential and small-scale agricultural uses. Power and gas are available at the lot line, making this an ideal opportunity to create your ideal acreage retreat.

## **Community Information**

Address 12, 72030 704a Township Subdivision Wapiti Heights Estates.

City Rural Grande Prairie No. 1, County of

County Grande Prairie No. 1, County of

Province Alberta

Postal Code T8W 5G3