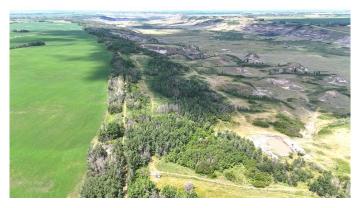

## \$319,000

0 Bedroom, 0.00 Bathroom, Land on 42.91 Acres

NONE, Rural Stettler No. 6, County of, Alberta

Nestled just outside the quiet community of Donalda, this breathtaking 42-acre parcel captures the rugged beauty of the Alberta landscape. With sweeping views over Willow Canyon and the badlands this is a truly scenic settingâ€"private, peaceful, and full of promise. The land is fully fence and currently supports cattle grazing, with a balanced mix of natural pasture and mature trees. A high-producing well and power are already in place, with natural gas available at the property line. A dugout on the property provides additional water access, adding even more value to this functional and beautiful piece of land. Whether you're dreaming of building your home with a view, expanding your agricultural operation, or investing in a serene rural escape, this versatile property offers endless possibilities in an unforgettable location.