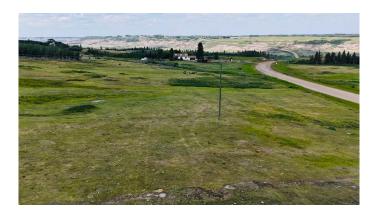

## \$319,000

0 Bedroom, 0.00 Bathroom, Land on 42.91 Acres

NONE, Rural Stettler No. 6, County of, Alberta

Nestled just outside the quiet community of Donalda, this breathtaking 42-acre parcel captures the rugged beauty of the Alberta landscape. With sweeping views over Willow Canyon and the badlands this is a truly scenic settingâ€"private, peaceful, and full of promise. The land is fully fence and currently supports cattle grazing, with a balanced mix of natural pasture and mature trees. A high-producing well and power are already in place, with natural gas available at the property line. A dugout on the property provides additional water access, adding even more value to this functional and beautiful piece of land. Whether you're dreaming of building your home with a view, expanding your agricultural operation, or investing in a serene rural escape, this versatile property offers endless possibilities in an unforgettable location.