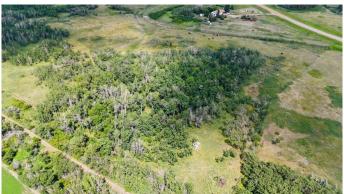

## \$319,000

0 Bedroom, 0.00 Bathroom, Land on 42.91 Acres

NONE, Rural Stettler No. 6, County of, Alberta

Nestled just outside the quiet community of Donalda, this breathtaking 42-acre parcel captures the rugged beauty of the Alberta landscape. With sweeping views over Willow Canyon and the badlands this is a truly scenic settingâ€"private, peaceful, and full of promise. The land is fully fence and currently supports cattle grazing, with a balanced mix of natural pasture and mature trees. A high-producing well and power are already in place, with natural gas available at the property line. A dugout on the property provides additional water access, adding even more value to this functional and beautiful piece of land. Whether you're dreaming of building your home with a view, expanding your agricultural operation, or investing in a serene rural escape, this versatile property offers endless possibilities in an unforgettable location.