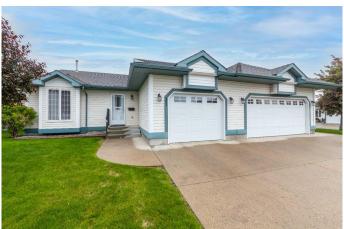

## \$281,900

3 Bedroom, 2.00 Bathroom, 967 sqft Residential on 0.00 Acres

Southridge, Lloydminster, Alberta

Welcome to Horizon Village – a tucked-away gem designed for adult living. This well-cared-for unit offers peace and privacy, backing onto beautiful green space. The main floor features an open concept layout with rich hardwood flooring, two spacious bedrooms, The master boasts a walkin closet. There is an oversized single garage. Downstairs, you'II find a fully finished basement with a large living space, an additional bedroom, and a full bath – perfect for guests or extra room to relax. With ample storage throughout, this home checks all the boxes for low-maintenance, comfortable living in a quiet, community-focused setting.