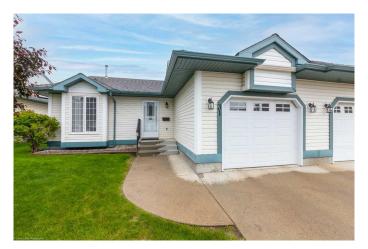

## \$281,900

3 Bedroom, 2.00 Bathroom, 967 sqft Residential on 0.00 Acres

Southridge, Lloydminster, Alberta

Welcome to Horizon Village – a tucked-away gem designed for adult living. This well-cared-for unit offers peace and privacy, backing onto beautiful green space. The main floor features an open concept layout with rich hardwood flooring, two spacious bedrooms, The master boasts a walkin closet. There is an oversized single garage. Downstairs, you'II find a fully finished basement with a large living space, an additional bedroom, and a full bath – perfect for guests or extra room to relax. With ample storage throughout, this home checks all the boxes for low-maintenance, comfortable living in a quiet, community-focused setting.