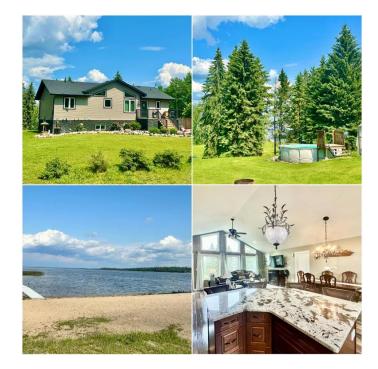

## \$629,000

3 Bedroom, 3.00 Bathroom, 1,400 sqft Residential on 0.46 Acres

Ulliac Beach, Lac La Biche County, Alberta

Embrace Lakefront Living at Ulliac Beach!
This immaculate lakefront home offers the perfect blend of privacy, natural beauty, and year-round comfort in the sought-after Ulliac Beach subdivision, ideally located between Lac La Biche and Plamondonâ€"with paved roads right to your door! This property is hooked up to municipal water and sewer.

Set on a 0.45-acre lot and backing onto 5.75 acres of municipal reserve, you'II enjoy a gorgeous sandy beach and direct lake accessâ€"shared only with a few neighbors. This is your opportunity to live the lakefront lifestyle with room to relax, entertain, and explore.

Inside, you'II find vaulted ceilings, modern finishings, and a spacious open-concept layout. The kitchen is a chef's dream with granite countertops, a built-in double wall oven, induction cooktop, and a large stainless steel fridge. The main floor features 3 bedrooms, a full 4-piece bath, and a luxurious ensuite with double sinks, a jet tub, and a walk-in shower.

Outside, the landscaped yard includes a stone

walkway bordered by flower gardens, space for parking, and room to build a garage. There's an easement for boat access and a nearby public boat launch.

Located in beautiful Lac La Biche County, you're close to many other lakes, golf, the Bold Center, Sir Winston Churchill Park, and countless year-round events.