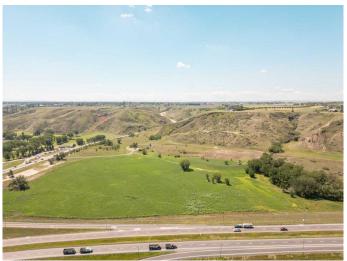

The landscape features gently rolling terrain with established nature trails, a flat shelf ideal for development, scenic clusters of mature trees, and natural coulees. Situated near the Oldman River and Elizabeth Hall Wetlands, the property provides excellent recreational opportunities in a picturesque setting. A commercial component borders Bridge Drive, offering prime exposure and easy access to the main east-west transportation corridor.