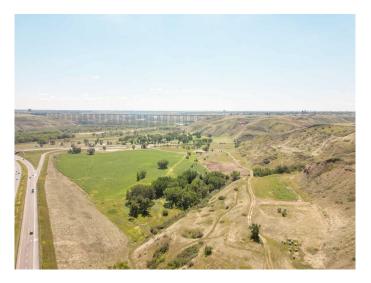

The landscape features gently rolling terrain with established nature trails, a flat shelf ideal for development, scenic clusters of mature trees, and natural coulees. Situated near the Oldman River and Elizabeth Hall Wetlands, the property provides excellent recreational opportunities in a picturesque setting. A commercial component borders Bridge Drive, offering prime exposure and easy access to the main east-west transportation corridor.