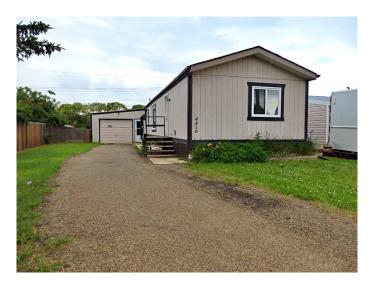

## \$119,000

3 Bedroom, 2.00 Bathroom, 1,216 sqft Residential on 0.12 Acres

Vermilion, Vermilion, Alberta

Great square footage in this 1994 mobile home (1,216 SQ FT) backing onto greenspace. The floorplan provides vaulted ceilings, 3 bedrooms & 2 washrooms. ALL of the windows in the home have been replaced to vinyl. Most appliances are newer and are all set to stay. The fully-fenced backyard provides a large storage shed, a multitude of perennial flowers, and an overall private feel. Vacant & can accommodate an immediate possession transfer.

#### **Essential Information**

MLS® # A2233725 Price \$119,000

Bedrooms 3
Bathrooms 2.00
Full Baths 2

Square Footage 1,216 Acres 0.12 Year Built 1994

Type Residential Sub-Type Detached

Style Single Wide Mobile Home