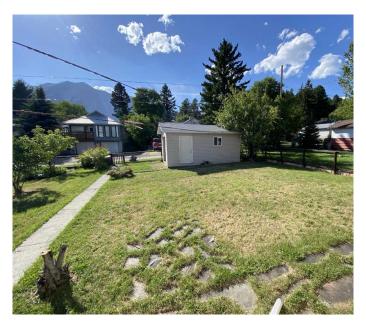

## \$375,000

2 Bedroom, 1.00 Bathroom, 735 sqft Residential on 0.14 Acres

NONE, Bellevue, Alberta

Great location on Bellevue's DAIRY ROAD! Spacious yard has beautiful mountain views and well established trees and shrubs. Vinyl plank flooring with fresh paint enhance the bright and sunny interior of this very solid home. Roofing has recently been redone. Electrical panel has been upgraded to 100 amp service and water tank has also been replaced. House has concrete basement which offers plenty of extra storage plus laundry facilities. Sturdy back shed with an overhead door will house your quad and plenty of miscellaneous items. Dairy Road is one of the most coveted locations within the Crowsnest Pass. You are just a few minutes walk from downtown Bellevue's many amenities. Quick possession is possible. Call your real estate agent to view.

## **Amenities**

Parking Spaces 2

Parking Quad or More Detached

#### **Exterior**

Exterior Features Storage

Lot Description Back Lane, Back Yard, Landscaped, Rectangular Lot

Roof Asphalt Shingle

Construction Aluminum Siding, Mixed

Foundation Poured Concrete