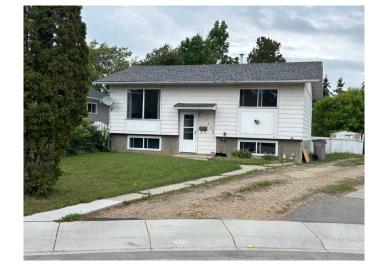

# \$249,900 - 9406 80 Avenue, Grande Prairie

MLS® #A2233579

## \$249,900

3 Bedroom, 2.00 Bathroom, 830 sqft Residential on 0.12 Acres

Patterson Place., Grande Prairie, Alberta

This location is 2 blocks away from 2 schools, a recreation facility, daycare, shopping, pharmacy and so much more. This is a quiet safe mature neighbourhood and centrally located. The home's capital items have been cared for; new roof, furnace motor and HWT all within 5 years. The basement could easily be configured to accommodate an additional bedroom c/w egress window and there is HUGE potential and space to construct a detached garage with front drive access. This home is move in ready or update and flip.

#### **Exterior**

Exterior Features Fire Pit, Private Yard

Lot Description Back Yard, City Lot, Irregular Lot

Roof Asphalt Shingle

Construction Wood Frame

Foundation Poured Concrete