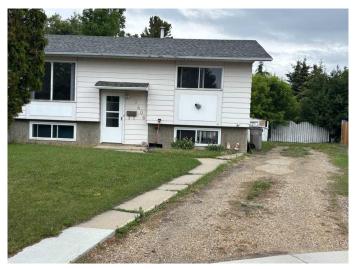

# \$249,900 - 9406 80 Avenue, Grande Prairie

MLS® #A2233579

## \$249,900

3 Bedroom, 2.00 Bathroom, 830 sqft Residential on 0.12 Acres

Patterson Place., Grande Prairie, Alberta

This location is 2 blocks away from 2 schools, a recreation facility, daycare, shopping, pharmacy and so much more. This is a quiet safe mature neighbourhood and centrally located. The home's capital items have been cared for; new roof, furnace motor and HWT all within 5 years. The basement could easily be configured to accommodate an additional bedroom c/w egress window and there is HUGE potential and space to construct a detached garage with front drive access. This home is move in ready or update and flip.

#### **Exterior**

Exterior Features Fire Pit, Private Yard

Lot Description Back Yard, City Lot, Irregular Lot

Roof Asphalt Shingle

Construction Wood Frame

Foundation Poured Concrete