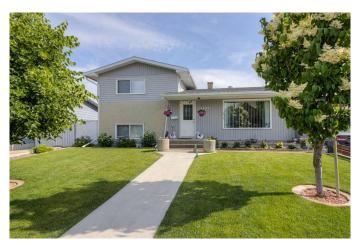

# \$420,000

4 Bedroom, 2.00 Bathroom, 1,008 sqft Residential on 0.19 Acres

NONE, Coaldale, Alberta

Extremely solid, and well maintained home. This home is located on a massive corner lot in Coaldale! This four level split home features 4 bedrooms, and two full baths. The home has been recently upgraded with flooring and paint throughout, new bathroom, kitchen, new shingles and windows. The lot is 60x137 lot which features a beautiful covered patio and a 20x28 double garage, as well as a 15x20 single garage. This home is move in ready and looking for its next family!