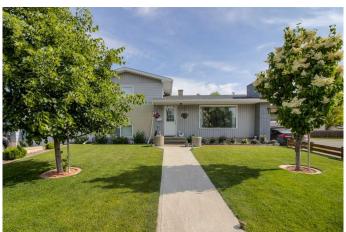

# \$420,000

4 Bedroom, 2.00 Bathroom, 1,008 sqft Residential on 0.19 Acres

NONE, Coaldale, Alberta

Extremely solid, and well maintained home. This home is located on a massive corner lot in Coaldale! This four level split home features 4 bedrooms, and two full baths. The home has been recently upgraded with flooring and paint throughout, new bathroom, kitchen, new shingles and windows. The lot is 60x137 lot which features a beautiful covered patio and a 20x28 double garage, as well as a 15x20 single garage. This home is move in ready and looking for its next family!

#### **Exterior**

Exterior Features Private Yard Lot Description Back Lane

Roof Asphalt Shingle

Construction See Remarks

Foundation Poured Concrete