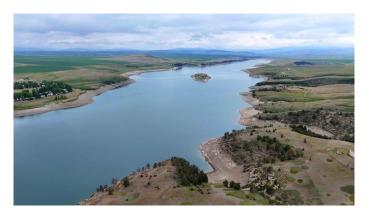

### \$140,000

0 Bedroom, 0.00 Bathroom, Land on 3.06 Acres

NONE, Pincher Creek, Alberta

3.06 acres available in Walking Plow Estates! Located on the north side of the Oldman River Dam, this scenic property offers breathtaking 360Ű views from the Porcupine Hills to the Rocky Mountains and across the sweeping prairie landscape. The lot has a drilled well and metered power already in place, with natural gas available at the property line. This ready-to-build parcel is the perfect opportunity to create your dream home in a stunning and peaceful setting.