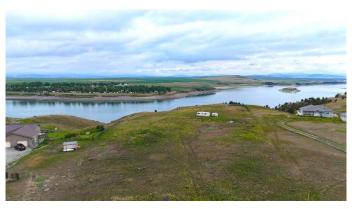

### \$140,000

0 Bedroom, 0.00 Bathroom, Land on 3.06 Acres

NONE, Pincher Creek, Alberta

3.06 acres available in Walking Plow Estates! Located on the north side of the Oldman River Dam, this scenic property offers breathtaking 360Ű views from the Porcupine Hills to the Rocky Mountains and across the sweeping prairie landscape. The lot has a drilled well and metered power already in place, with natural gas available at the property line. This ready-to-build parcel is the perfect opportunity to create your dream home in a stunning and peaceful setting.