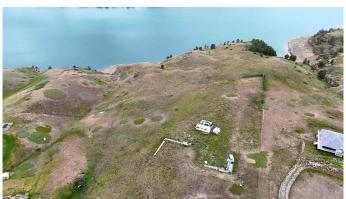

### \$140,000

0 Bedroom, 0.00 Bathroom, Land on 3.06 Acres

NONE, Pincher Creek, Alberta

3.06 acres available in Walking Plow Estates! Located on the north side of the Oldman River Dam, this scenic property offers breathtaking 360Ű views from the Porcupine Hills to the Rocky Mountains and across the sweeping prairie landscape. The lot has a drilled well and metered power already in place, with natural gas available at the property line. This ready-to-build parcel is the perfect opportunity to create your dream home in a stunning and peaceful setting.