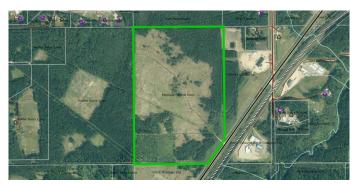

## \$499,999

0 Bedroom, 0.00 Bathroom, Land on 106.11 Acres

NONE, Edson, Alberta

106.11 acres on pavement (Hwy 748 E Bear Lake Hwy) and 4 miles from town center. 1 mile from town limits. Road built and right to building site.

## **Community Information**

Address 53428 A Range Road 170

Subdivision NONE

City Edson

County Yellowhead County

Province Alberta

Postal Code T7E 1V7