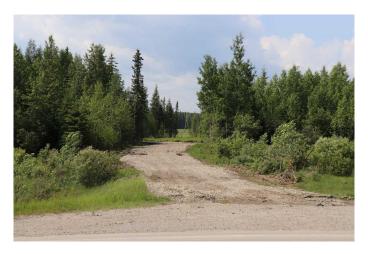

## \$499,999

0 Bedroom, 0.00 Bathroom, Land on 106.11 Acres

NONE, Edson, Alberta

106.11 acres on pavement (Hwy 748 E Bear Lake Hwy) and 4 miles from town center. 1 mile from town limits. Road built and right to building site.