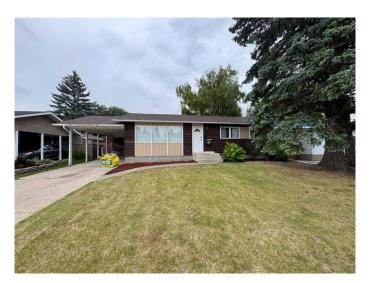

#### \$389,900

4 Bedroom, 3.00 Bathroom, 1,176 sqft Residential on 0.16 Acres

Winston Churchill, Lethbridge, Alberta

This well-maintained 1176 square foot bungalow is located in a quiet cul de sac, just minutes from schools, shopping, and other amenities. The main floor offers three good-sized bedrooms and two bathrooms, including a convenient two-piece ensuite off the primary bedroom. The spacious kitchen provides plenty of room for cooking and storage, and opens to a formal dining area that flows into a large living room, perfect for gatherings or relaxing at the end of the day. Downstairs, the basement includes a fourth bedroom with a window that does not meet current egress standards, a newer bathroom, and a mostly open layout ready for future development. The home sits on a large lot with ample outdoor space, a partially covered carport, and an 18 by 24 garage offering extra storage or workspace. This property provides a solid layout with great potential for customization.