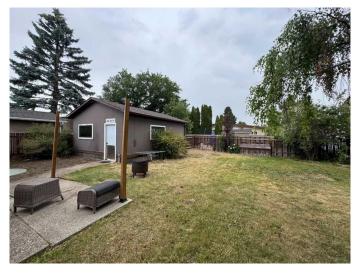

## Exterior

| Exterior Features | Private Yard                                                        |
|-------------------|---------------------------------------------------------------------|
| Lot Description   | Back Lane, Back Yard, City Lot, Cul-De-Sac, Front Yard, Landscaped, |
|                   | Level, Street Lighting, Standard Shaped Lot                         |
| Roof              | Asphalt Shingle                                                     |
| Construction      | Concrete                                                            |
| Foundation        | Poured Concrete                                                     |