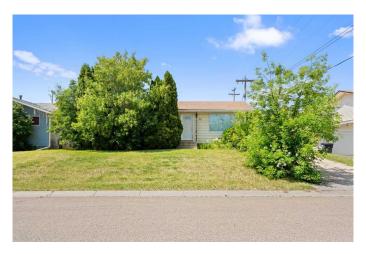

# \$270,000

4 Bedroom, 2.00 Bathroom, 921 sqft Residential on 0.13 Acres

Lakewood, Brooks, Alberta

This 4 bed 2 full bath with double detached garage is located closed to parks, schools and commercial stores. It comes with large attached, covered and enclosed patio for your large parties or gatherings. Lots of parking spots for your cars and toys. This home could use a few touches to become that perfect first home or rental property. Priced to sell! Being sold "AS IS WHERE IS." Schedule A must accompany all offers.

# **Essential Information**

MLS® # A2233397
Price \$270,000
Bedrooms 4

Bathrooms 2.00 Full Baths 2

Square Footage 921 Acres 0.13

Year Built 1979

Type Residential

Sub-Type Detached Style Bungalow

Status Active