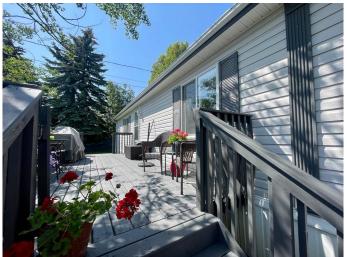

The kitchen boasts ample cabinetry, matching appliances, generous counter space, and a walk-in pantry. The main floor also includes two well-sized bedrooms, a four-piece bathroom, living room, dining area, and a combined laundry/utility room with extra storage. Recent updates include new shingles (2024), refreshed decks with new stairs and paint, and updated front skirting (2025). A storage shed, lawn mower, and inflatable hot tub are includedâ€"along with most of the furniture if wanted (please note: the primary bedroom bed, as well as the living room TV and stand, and any computers or gaming equipment are not included). All you need to do is move right in and start enjoying your new home!