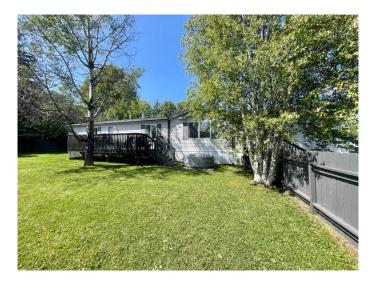

### \$125,000

3 Bedroom, 2.00 Bathroom, 1,216 sqft Mobile on 0.00 Acres

Edson, Edson, Alberta

This beautifully maintained home in Poplar Place offers abundant parking and sits on a large, fully fenced lot â€"perfect for relaxing or entertaining. You'll love the bright, open-concept layout filled with natural light and neutral tones. The spacious primary bedroom features a large ensuite with a soaker tub and plenty of windows for a light, airy feel.

The kitchen boasts ample cabinetry, matching appliances, generous counter space, and a walk-in pantry. The main floor also includes two well-sized bedrooms, a four-piece bathroom, living room, dining area, and a combined laundry/utility room with extra storage. Recent updates include new shingles (2024), refreshed decks with new stairs and paint, and updated front skirting (2025). A storage shed, lawn mower, and inflatable hot tub are includedâ€"along with most of the furniture if wanted (please note: the primary bedroom bed, as well as the living room TV and stand, and any computers or gaming equipment are not included). All you need to do is move right in and start enjoying your new home!