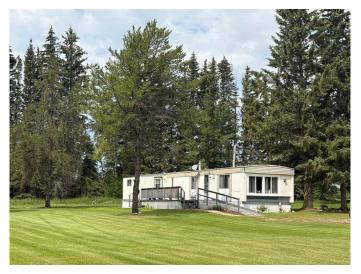

### \$184,900

3 Bedroom, 1.00 Bathroom, 1,036 sqft Residential on 11.94 Acres

NONE, Rural Athabasca County, Alberta

This well-maintained 3-bedroom, 1-bathroom mobile home sits on 11.94 private acres surrounded by mature trees, offering peace and space to enjoy country living. Located just minutes from the Alberta Pacific pulp mill, it's ideal for those working nearby or anyone looking for a quiet retreat.

The property features a large garden area, perfect for growing your own food or expanding your outdoor space. With nearly 12 acres to call your own, there's plenty of room for hobbies, animals, or future development.

#### **Essential Information**

MLS® # A2233226 Price \$184,900

Bedrooms 3 Bathrooms 1.00

Full Baths 1

Square Footage 1,036 Acres 11.94 Year Built 1976

Type Residential Sub-Type Detached

Style Acreage with Residence, Single Wide Mobile Home