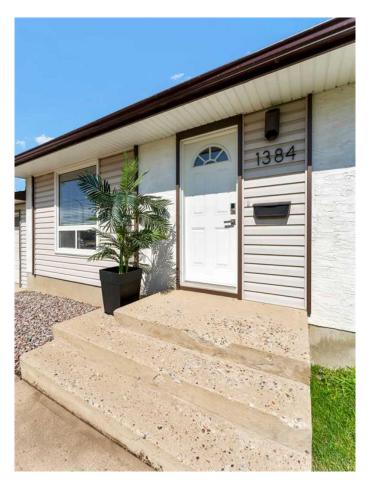

## \$375,000

4 Bedroom, 2.00 Bathroom, 1,067 sqft Residential on 0.15 Acres

Northeast Crescent Heights, Medicine Hat, Alberta

Looking for Your Perfect Match? Meet NECH's Updated Bungalow!
Ready to fall in love? This fully updated NECH bungalow is searching for someone who values comfort, style, and a little bit of fun!
With a fresh look and all the right features, this home is ready for a long-term relationship.
About Me:

l'm a charming bungalow with 4 bedrooms (3 up, 1 down) and 2 sparkling bathrooms, including a private ensuite for your downstairs retreat. My shingles are brand new as of June 2025, and most of my windows are energy-efficient vinylâ€"so you can count on me to keep you cozy year-round.