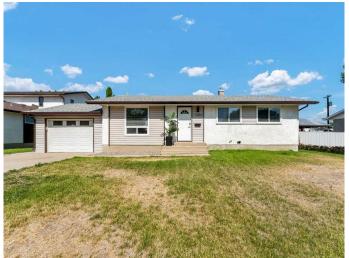

## \$375,000

4 Bedroom, 2.00 Bathroom, 1,067 sqft Residential on 0.15 Acres

Northeast Crescent Heights, Medicine Hat, Alberta

Looking for Your Perfect Match? Meet NECH's Updated Bungalow!
Ready to fall in love? This fully updated NECH bungalow is searching for someone who values comfort, style, and a little bit of fun!
With a fresh look and all the right features, this home is ready for a long-term relationship.
About Me:

l'm a charming bungalow with 4 bedrooms (3 up, 1 down) and 2 sparkling bathrooms, including a private ensuite for your downstairs retreat. My shingles are brand new as of June 2025, and most of my windows are energy-efficient vinylâ€"so you can count on me to keep you cozy year-round.

**Outdoor Vibes:** 

Private, fenced backyard for relaxing or entertaining

Natural gas fire table under a gazeboâ€"perfect for summer evenings and making memories

Single heated garageâ€"your car's new happy place, perfect for winter mornings or a year-round workshop