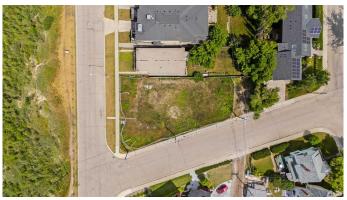

#### \$1,875,000

0 Bedroom, 0.00 Bathroom, Land on 0.20 Acres

Ramsay, Calgary, Alberta

Stunning corner pie lot with 82 FOOT FRONTAGE, UNOBSTRUICTED VIEWS OF DOWNTOWN, STAMPEDE GROUNGS, THE MOUNTAINS AND WALKING DISTANCE TO ELBOW RIVER PATHWAYS. The lot has been cleared and is ready for you to build your dream home!