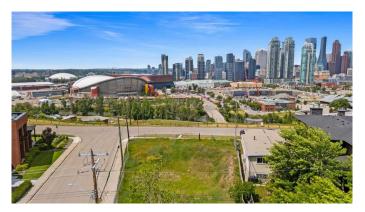

#### \$1,875,000

0 Bedroom, 0.00 Bathroom, Land on 0.20 Acres

Ramsay, Calgary, Alberta

Stunning corner pie lot with 82 FOOT FRONTAGE, UNOBSTRUICTED VIEWS OF DOWNTOWN, STAMPEDE GROUNGS, THE MOUNTAINS AND WALKING DISTANCE TO ELBOW RIVER PATHWAYS. The lot has been cleared and is ready for you to build your dream home!