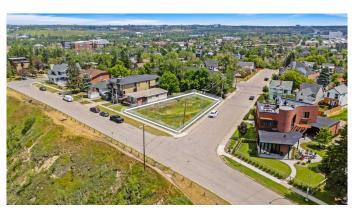

#### \$1,875,000

0 Bedroom, 0.00 Bathroom, Land on 0.20 Acres

Ramsay, Calgary, Alberta

Stunning corner pie lot with 82 FOOT FRONTAGE, UNOBSTRUICTED VIEWS OF DOWNTOWN, STAMPEDE GROUNGS, THE MOUNTAINS AND WALKING DISTANCE TO ELBOW RIVER PATHWAYS. The lot has been cleared and is ready for you to build your dream home!