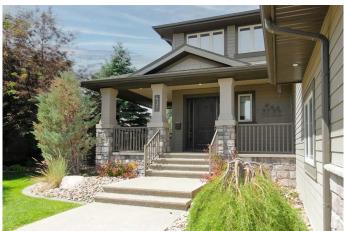

## \$989,999

6 Bedroom, 5.00 Bathroom, 2,793 sqft Residential on 0.34 Acres

Riverstone, Lethbridge, Alberta

Welcome to 437 Stonecrest Terrace W, a dream home in the highly desirable family friendly Riverstone neighbourhood. This beautiful home sits on an expansive 1/3-acre lot, an uncommon find in town that offers exceptional space, privacy and potential. spacious and beautifully designed home offering 2,793 square feet of comfortable living space. This home features six bedrooms and four and a half bathrooms, providing ample room for a large or growing family. The main floor welcomes you with a spacious foyer and a convenient office space, followed by a warm and inviting living room complete with a fireplace. The open-concept layout connects to a large kitchen featuring an island, custom maple soft-close cabinetry, and a massive walk-in pantry. The adjacent dining area is perfect for gatherings and offers access to a deck. Also on the main level is a laundry room with access to the heated double attached garage. Upstairs, you'll find a large family room and four generously sized bedrooms, including the primary suite with a walk-in closet and a luxurious 5-piece ensuite. The fully developed basement offers even more living space with a huge recreation room, two additional bedrooms, a full bathroom, a utility room, and cold storage. Outside, enjoy the thoughtfully designed yard with a composite deck and pergola featuring built-in sunshades, a patio, and plenty of green space with back-alley access. Additional features include underground sprinklers, ICF block basement