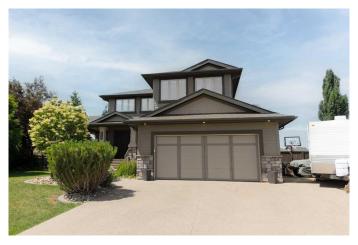

# \$989,999 - 437 Stonecrest Terrace W, Lethbridge

MLS® #A2232908

## \$989,999

6 Bedroom, 5.00 Bathroom, 2,793 sqft Residential on 0.34 Acres

Riverstone, Lethbridge, Alberta

Welcome to 437 Stonecrest Terrace W, a dream home in the highly desirable family friendly Riverstone neighbourhood. This beautiful home sits on an expansive 1/3-acre lot, an uncommon find in town that offers exceptional space, privacy and potential. spacious and beautifully designed home offering 2,793 square feet of comfortable living space. This home features six bedrooms and four and a half bathrooms, providing ample room for a large or growing family. The main floor welcomes you with a spacious foyer and a convenient office space, followed by a warm and inviting living room complete with a fireplace. The open-concept layout connects to a large kitchen featuring an island, custom maple soft-close cabinetry, and a massive walk-in pantry. The adjacent dining area is perfect for gatherings and offers access to a deck. Also on the main level is a laundry room with access to the heated double attached garage. Upstairs, you'll find a large family room and four generously sized bedrooms, including the primary suite with a walk-in closet and a luxurious 5-piece ensuite. The fully developed basement offers even more living space with a huge recreation room, two additional bedrooms, a full bathroom, a utility room, and cold storage. Outside, enjoy the thoughtfully designed yard with a composite deck and pergola featuring built-in sunshades, a patio, and plenty of green space with back-alley access. Additional features include underground sprinklers, ICF block basement

#### **Exterior**

Exterior Features Private Yard, Storage

Lot Description Back Yard, Cul-De-Sac, Front Yard, Landscaped, Lawn, Street Lighting,

**Underground Sprinklers** 

Roof Asphalt Shingle

Construction Stone