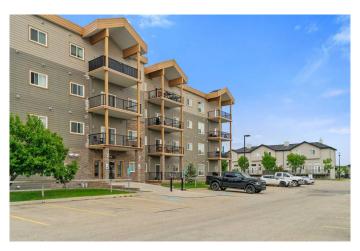

# \$179,999 - 407, 9229 Lakeland Drive, Grande Prairie

MLS® #A2232767

## \$179,999

2 Bedroom, 2.00 Bathroom, 942 sqft Residential on 0.00 Acres

Lakeland., Grande Prairie, Alberta

\*\*\*TOP SOUTHEAST CORNER UNIT! THEY ONLY MAKE 1 OF THESE\*\*\* SUPER WELL CARED FOR OWNER occupied 2-bedroom, 2-bathroom condo. Watch the sun come up and the wildlife! The master bedroom offers a private ensuite, while the large second bedroom has its own well-appointed bathroom, ensuring privacy and convenience for family or guests. The condo's bright and spacious living space is enhanced by large windows that fill the rooms with natural light. Nestled in a quiet building, you'II enjoy peace and serenity while still being close to all essential amenities. Located across the road from a school and shopping plaza. Grab this one of a kind condo today!