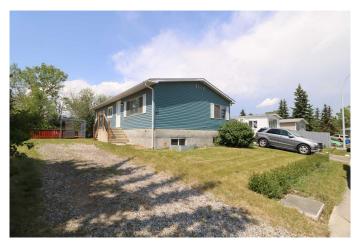

## \$379,900

3 Bedroom, 1.00 Bathroom, 960 sqft Residential on 0.11 Acres

Big Springs, Airdrie, Alberta

Upgraded 3-bedroom home located within walking distance of the Elementary School, High School and Playground. This cozy, well-maintained home is ready for a new owner. 3 bedrooms, expansive living area, large Kitchen with movable Island and all Appliances included. The basement is wide open, ready for your new ideas (potential Suite with approval and permits from the City of Airdrie). Newer Sump system installed a couple years ago, so no worries about moisture problems. Backing onto Green area and a walking path. Come view and enjoy.