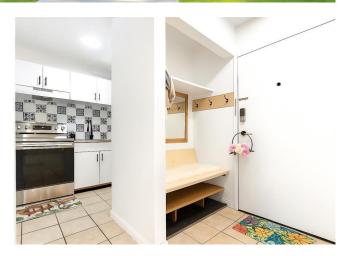

## \$179,900

1 Bedroom, 1.00 Bathroom, 581 sqft Residential on 0.00 Acres

Forest Lawn, Calgary, Alberta

Welcome to a great turnkey 1-bedroom, 1-bathroom apartment close to all major stores and the best restaurants around the corner! This unique and stylish property is located just under 15 minutes from downtown. Many buses are available right at your corner. It has one underground parking spot with the extra option of free street parking. Convenience with an ensuite washer/dryer unit in the extra room. Feeling like having a drink with a friend? Your private, cozy balcony is the perfect spot! Enjoy your favourite shows on your brand new 50in smart TV and entertainment unit. The bathroom has been fully upgraded with new toilet, LED mirror, lights and shower components. Perfect for investors and newcomers as all brand new furniture is included. This is a truly one-of-a-kind artwork piece, a move-in ready opportunity!

#### Interior

Interior Features Ceiling Fan(s), Laminate Counters, No Animal Home, No Smoking

Home, Open Floorplan, Storage

Appliances Electric Oven, European Washer/Dryer Combination, Refrigerator,

Window Coverings