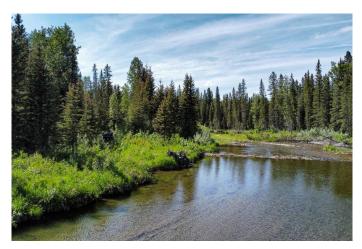

#### \$950,000

0 Bedroom, 0.00 Bathroom, Land on 121.18 Acres

NONE, Rural Mountain View County, Alberta

Discover a picturesque haven on this sprawling 121.18-acre plot of AG-zoned land, boasting stunning MOUNTAIN VIEWS from its northeastern crest. Approximately 24 acres are dedicated to a hayfield, while the remainder offers a harmonious blend of pastures, dense woodlands, and serene wetlands. Embrace the tranquility of its landscape of flourishing trees, and bordered by the serene FALLEN TIMBER CREEK. Access is provided via two entrances, one off RR52A where you will see the hay field and the other off TWP Rd 312. that will take you down to the charming pebble beach, inviting you to immerse yourself in the soothing ambiance of nature and the babbling creek. With ample space for exploration, this secluded paradise offers breathtaking vistas at every turn. Centrally situated, this unique property is a mere 18 minutes from Sundre, 19 minutes from Cremona, and just over an hour from Calgary. Please note that this property and all associated services are being sold as-is/where-is. Kindly refrain from exploring the property without a scheduled appointment.

#### Exterior

Lot Description Creek/River/Stream/Pond, Many Trees, Pasture, Meadow