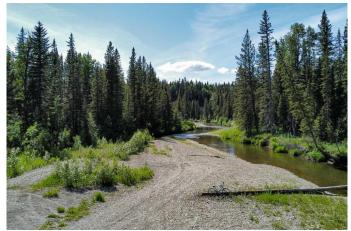

#### \$950,000

0 Bedroom, 0.00 Bathroom, Land on 121.18 Acres

NONE, Rural Mountain View County, Alberta

Discover a picturesque haven on this sprawling 121.18-acre plot of AG-zoned land, boasting stunning MOUNTAIN VIEWS from its northeastern crest. Approximately 24 acres are dedicated to a hayfield, while the remainder offers a harmonious blend of pastures, dense woodlands, and serene wetlands. Embrace the tranquility of its landscape of flourishing trees, and bordered by the serene FALLEN TIMBER CREEK. Access is provided via two entrances, one off RR52A where you will see the hay field and the other off TWP Rd 312. that will take you down to the charming pebble beach, inviting you to immerse yourself in the soothing ambiance of nature and the babbling creek. With ample space for exploration, this secluded paradise offers breathtaking vistas at every turn. Centrally situated, this unique property is a mere 18 minutes from Sundre, 19 minutes from Cremona, and just over an hour from Calgary. Please note that this property and all associated services are being sold as-is/where-is. Kindly refrain from exploring the property without a scheduled appointment.

#### Exterior

Lot Description Creek/River/Stream/Pond, Many Trees, Pasture, Meadow