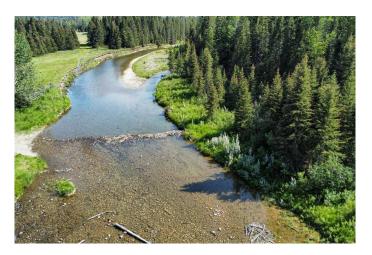

#### \$950,000

0 Bedroom, 0.00 Bathroom, Land on 121.18 Acres

NONE, Rural Mountain View County, Alberta

Discover a picturesque haven on this sprawling 121.18-acre plot of AG-zoned land, boasting stunning MOUNTAIN VIEWS from its northeastern crest. Approximately 24 acres are dedicated to a hayfield, while the remainder offers a harmonious blend of pastures, dense woodlands, and serene wetlands. Embrace the tranquility of its landscape of flourishing trees, and bordered by the serene FALLEN TIMBER CREEK. Access is provided via two entrances, one off RR52A where you will see the hay field and the other off TWP Rd 312. that will take you down to the charming pebble beach, inviting you to immerse yourself in the soothing ambiance of nature and the babbling creek. With ample space for exploration, this secluded paradise offers breathtaking vistas at every turn. Centrally situated, this unique property is a mere 18 minutes from Sundre, 19 minutes from Cremona, and just over an hour from Calgary. Please note that this property and all associated services are being sold as-is/where-is. Kindly refrain from exploring the property without a scheduled appointment.

#### Exterior

Lot Description Creek/River/Stream/Pond, Many Trees, Pasture, Meadow