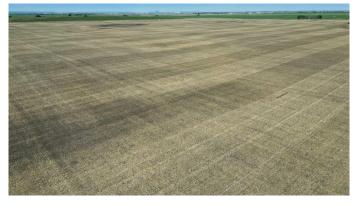

#### \$1,599,900

0 Bedroom, 0.00 Bathroom, Land on 138.53 Acres

NONE, Rural Rocky View County, Alberta

Incredible opportunity to acquire 138.5 acres just minutes east of Calgary in Rocky View County. Ideally located near the proposed rail yard, this expansive parcel is perfect for developers or investors with vision. Zoned A-GEN with potential for subdivision or future industrial use. A rare large-acreage find with endless possibilities.