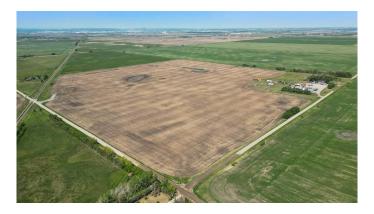

#### \$1,599,900

0 Bedroom, 0.00 Bathroom, Land on 138.53 Acres

NONE, Rural Rocky View County, Alberta

Incredible opportunity to acquire 138.5 acres just minutes east of Calgary in Rocky View County. Ideally located near the proposed rail yard, this expansive parcel is perfect for developers or investors with vision. Zoned A-GEN with potential for subdivision or future industrial use. A rare large-acreage find with endless possibilities.