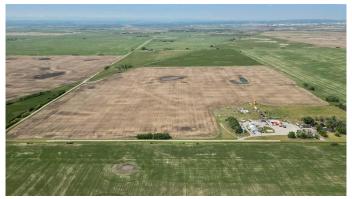

#### \$1,599,900

0 Bedroom, 0.00 Bathroom, Land on 138.53 Acres

NONE, Rural Rocky View County, Alberta

Incredible opportunity to acquire 138.5 acres just minutes east of Calgary in Rocky View County. Ideally located near the proposed rail yard, this expansive parcel is perfect for developers or investors with vision. Zoned A-GEN with potential for subdivision or future industrial use. A rare large-acreage find with endless possibilities.