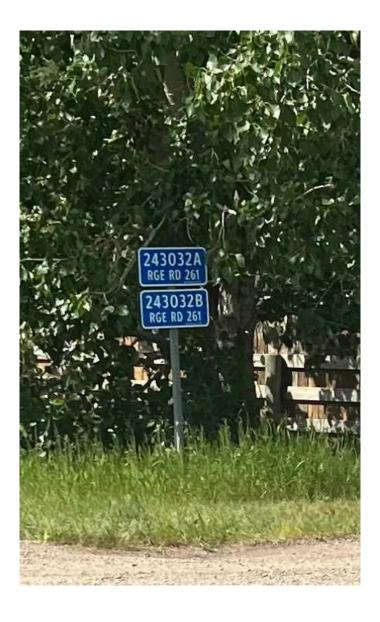

## \$690,000

2 Bedroom, 1.00 Bathroom, 1,316 sqft Residential on 39.75 Acres

NONE, Rural Wheatland County, Alberta

39.75 acres. Great location on pavement. Minutes to Strathmore or Calgary. Mature yard, 2 Municipal addresses assigned to the property. 243032A RGE RD 261, 243032B RGE RD 261. Raised 3 bedroom bungalow on property. Livestock at Large! Please do not interact with Animals. Tenants will be present during all showings. Property is sold "AS IS WHERE IS"

## **Community Information**

Address 243032a Range Road 261

Subdivision NONE

City Rural Wheatland County

County Wheatland County

Province Alberta
Postal Code T1P 0H9

**Amenities** 

Parking Off Street