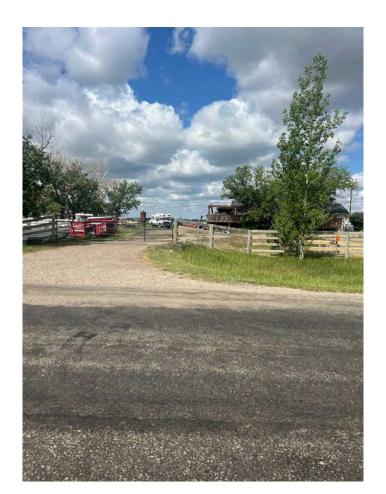

## \$690,000

2 Bedroom, 1.00 Bathroom, 1,316 sqft Residential on 39.75 Acres

NONE, Rural Wheatland County, Alberta

39.75 acres. Great location on pavement. Minutes to Strathmore or Calgary. Mature yard, 2 Municipal addresses assigned to the property. 243032A RGE RD 261, 243032B RGE RD 261. Raised 3 bedroom bungalow on property. Livestock at Large! Please do not interact with Animals. Tenants will be present during all showings. Property is sold "AS IS WHERE IS"