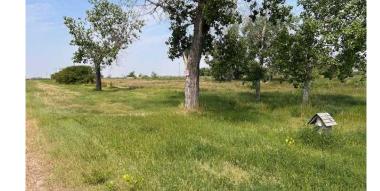

### \$125,000

0 Bedroom, 0.00 Bathroom, Land on 2.57 Acres

NONE, Cereal, Alberta

Large level parcel of commercial property located in Cereal AB between Railway Ave and old rail bed