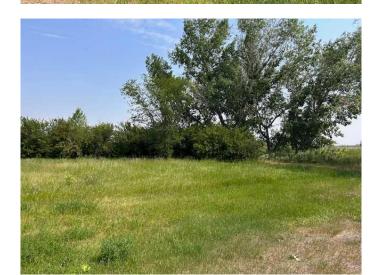

### \$125,000

0 Bedroom, 0.00 Bathroom, Land on 2.57 Acres

NONE, Cereal, Alberta

Large level parcel of commercial property located in Cereal AB between Railway Ave and old rail bed