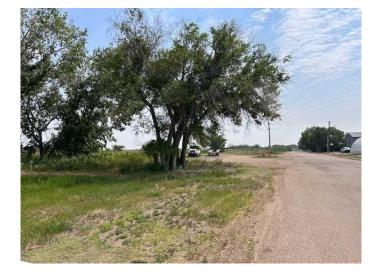

### \$125,000

0 Bedroom, 0.00 Bathroom, Land on 2.57 Acres

NONE, Cereal, Alberta

Large level parcel of commercial property located in Cereal AB between Railway Ave and old rail bed