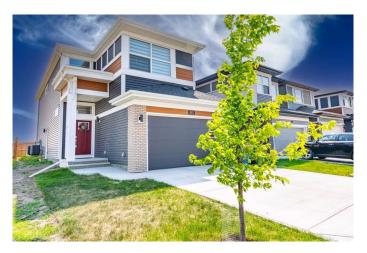

#### \$869,000

3 Bedroom, 3.00 Bathroom, 2,619 sqft Residential on 0.09 Acres

Cornerstone., Calgary, Alberta

Welcome to this beautifully designed 2,619 sq.ft. home located in the vibrant community of Cornerstone. Built in 2022, this nearly new property offers modern comfort and style throughout. The upper level features 3 spacious bedrooms, including a stunning primary suite with dual walk-in closets and a luxurious ensuite bathroom with his-and-her sinks. The main level boasts a bright and open layout, ideal for both everyday living and entertaining. Additional highlights include an attached garage for convenience. A perfect opportunity to own a spacious, well-appointed home in a growing neighborhood!

| Status                 | Active                                                                                                                                                                                                     |  |
|------------------------|------------------------------------------------------------------------------------------------------------------------------------------------------------------------------------------------------------|--|
| Community Information  |                                                                                                                                                                                                            |  |
| Address                | 461 Corner Meadows Way Ne                                                                                                                                                                                  |  |
| Subdivision            | Cornerstone.                                                                                                                                                                                               |  |
| City                   | Calgary                                                                                                                                                                                                    |  |
| County                 | Calgary                                                                                                                                                                                                    |  |
| Province               | Alberta                                                                                                                                                                                                    |  |
| Postal Code            | T3N 1Y7                                                                                                                                                                                                    |  |
| Amenities              |                                                                                                                                                                                                            |  |
| Amenities              | None                                                                                                                                                                                                       |  |
| Parking Spaces         | 4                                                                                                                                                                                                          |  |
| Parking                | Double Garage Attached                                                                                                                                                                                     |  |
| # of Garages           | 2                                                                                                                                                                                                          |  |
| Interior               |                                                                                                                                                                                                            |  |
| Interior Features      | Bathroom Rough-in, Double Vanity, Kitchen Island, No Animal Home, No Smoking Home, Open Floorplan, Pantry, Quartz Counters, Recessed Lighting                                                              |  |
| Appliances             | Central Air Conditioner, Dishwasher, Electric Range, ENERGY STAR<br>Qualified Appliances, Garage Control(s), Microwave, Range Hood,<br>Refrigerator, Tankless Water Heater, Washer/Dryer, Window Coverings |  |
| Heating                | Forced Air, Natural Gas                                                                                                                                                                                    |  |
| Cooling                | Central Air                                                                                                                                                                                                |  |
| Fireplace              | Yes                                                                                                                                                                                                        |  |
| # of Fireplaces        | 1                                                                                                                                                                                                          |  |
| Fireplaces             | Electric                                                                                                                                                                                                   |  |
| Has Basement           | Yes                                                                                                                                                                                                        |  |
| Basement               | Exterior Entry, Partial, Unfinished                                                                                                                                                                        |  |
| Exterior               |                                                                                                                                                                                                            |  |
| Exterior Features      | Other                                                                                                                                                                                                      |  |
| Lot Description        | Back Yard, Rectangular Lot                                                                                                                                                                                 |  |
| Roof                   | Asphalt Shingle                                                                                                                                                                                            |  |
| Construction           | Vinyl Siding, Wood Frame                                                                                                                                                                                   |  |
| Foundation             | Poured Concrete                                                                                                                                                                                            |  |
| Additional Information |                                                                                                                                                                                                            |  |