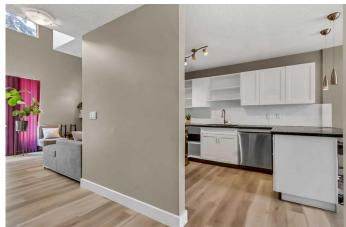

This unique 2-bedroom, 2-bathroom home features a bright and open floor plan with soaring ceilings and large windows that flood the space with natural light. The main level offers a spacious living and dining area anchored by a cozy wood burning fireplace, perfect for relaxing or entertaining. The well-appointed kitchen includes ample cabinetry, brand new stainless steel appliances, granite counters, and a private deck, just perfect more morning coffee!