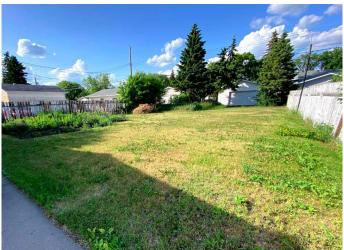

# \$95,000

3 Bedroom, 1.00 Bathroom, 964 sqft Residential on 0.16 Acres

Wainwright, Wainwright, Alberta

Calling all investors and first time home buyers. Situated on an impressive 50 x 140' lot, this 964 square foot 2 bedroom and 1 bath property offers endless possibilities for those with vision. Perfectly positioned between two schools and just steps from Historic Main Street, it combines convenience with incredible potential. The generous lot size provides ample space to expand, reimagine, or create something entirely new. Bring your ideas and unlock the full potential!

### **Exterior**

Exterior Features Garden

Lot Description Back Yard, Fruit Trees/Shrub(s), Garden

Roof Metal

Construction Vinyl Siding

Foundation Poured Concrete