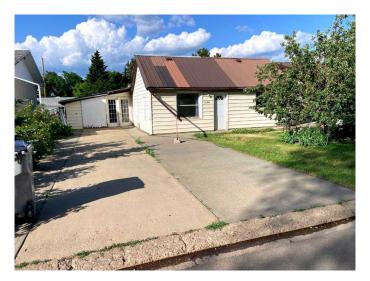

# \$95,000

3 Bedroom, 1.00 Bathroom, 964 sqft Residential on 0.16 Acres

Wainwright, Wainwright, Alberta

Calling all investors and first time home buyers. Situated on an impressive 50 x 140' lot, this 964 square foot 2 bedroom and 1 bath property offers endless possibilities for those with vision. Perfectly positioned between two schools and just steps from Historic Main Street, it combines convenience with incredible potential. The generous lot size provides ample space to expand, reimagine, or create something entirely new. Bring your ideas and unlock the full potential!

## **Essential Information**

MLS® # A2232151 Price \$95,000

Bedrooms 3

Bathrooms 1.00

Full Baths 1

Square Footage 964

Acres 0.16

Year Built 1940

Type Residential

Sub-Type Detached

Style Bungalow

Status Active

### **Exterior**

Exterior Features Garden

Lot Description Back Yard, Fruit Trees/Shrub(s), Garden

Roof Metal

Construction Vinyl Siding

Foundation Poured Concrete