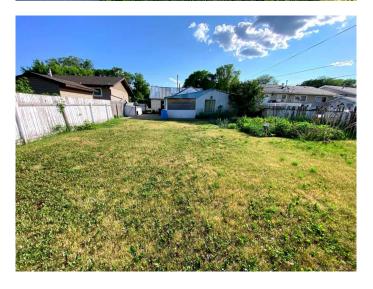

# \$95,000

3 Bedroom, 1.00 Bathroom, 964 sqft Residential on 0.16 Acres

Wainwright, Wainwright, Alberta

Calling all investors and first time home buyers. Situated on an impressive 50 x 140' lot, this 964 square foot 2 bedroom and 1 bath property offers endless possibilities for those with vision. Perfectly positioned between two schools and just steps from Historic Main Street, it combines convenience with incredible potential. The generous lot size provides ample space to expand, reimagine, or create something entirely new. Bring your ideas and unlock the full potential!

### **Exterior**

Exterior Features Garden

Lot Description Back Yard, Fruit Trees/Shrub(s), Garden

Roof Metal

Construction Vinyl Siding

Foundation Poured Concrete